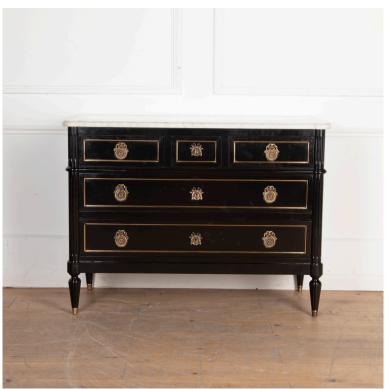

## 20th Century Ebonised Louis XVI Style Commode £2,250.00

W: 110 cm (43 5/16") H: 88 cm (34 5/8") D: 50 cm (19 11/16")

Early 20th Century solid mahogany ebonised commode.

French circa 1930s, with original white marble and ormolu mounts. This commode features three small drawers above two long drawers.

Would look fantastic in a bedroom or dressing room.

Materials & Techniques: ['162']
Condition: Good
Period: 20th Cent

Gloucestershire GL8 8AQ T: 01666 505 111

Babdown Airfield, Gloucestershire GL8 8YL T: 01666 503970/502199