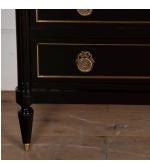

## 20th Century Ebonised Louis XVI Style Commode £2,250.00

W: 110 cm (43 5/16") H: 88 cm (34 5/8") D: 50 cm (19 11/16")

Early 20th Century solid mahogany ebonised commode.

French circa 1930s, with original white marble and ormolu mounts. This commode features three small drawers above two long drawers.

Would look fantastic in a bedroom or dressing room.

Materials & Techniques: ['162']
Condition: Good
Period: 20th Cent

Gloucestershire GL8 8AQ T: 01666 505 111

Babdown Airfield, Gloucestershire GL8 8YL T: 01666 503970/502199