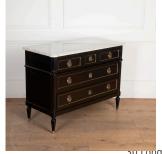

## 20th Century Ebonised Louis XVI Style Commode £2,250.00

W: 110 cm (43 5/16") H: 88 cm (34 5/8") D: 50 cm (19 11/16")

Early 20th Century solid mahogany ebonised commode.

French circa 1930s, with original white marble and ormolu mounts. This commode features three small drawers above two long drawers.

Would look fantastic in a bedroom or dressing room.

Materials & Techniques: ['162']
Condition: Good
Period: 20th Cent

Gloucestershire GL8 8AQ T: 01666 505 111

Babdown Airfield, Gloucestershire GL8 8YL T: 01666 503970/502199