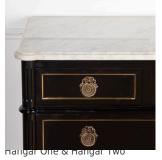

## 20th Century Ebonised Louis XVI Style Commode £2,250.00

W: 110 cm (43 5/16") H: 88 cm (34 5/8") D: 50 cm (19 11/16")

Early 20th Century solid mahogany ebonised commode.

French circa 1930s, with original white marble and ormolu mounts. This commode features three small drawers above two long drawers.

Would look fantastic in a bedroom or dressing room.

Materials & Techniques: ['162']
Condition: Good
Period: 20th Cent

Gloucestershire GL8 8AQ T: 01666 505 111

Babdown Airfield, Gloucestershire GL8 8YL T: 01666 503970/502199