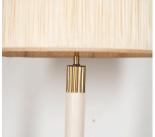

This table lamp is composed of brass and lacquered metal, the base featuring three brass feet.

With its original pleated fabric shade.

Fully rewired and PAT tested to UK standards!

| Materials & Techniques: | ['136', '169'] |
|-------------------------|----------------|
| Condition:              | Good           |
| Period:                 | 20th Cent      |