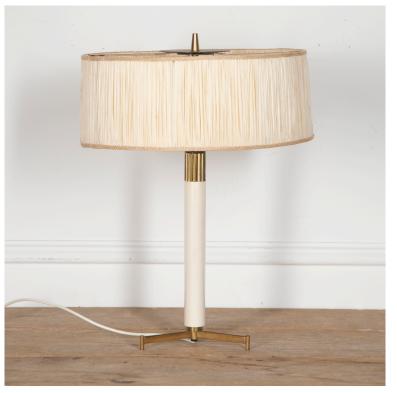

## 20th Century Table Lamp with Shade ${\tt \texttt{\textbf{$\texttt{4850.00}}}}$

| W: | 40 cm (15 3/4") |
|----|-----------------|
| H: | 55 cm (21 5/8") |
| D: | 40 cm (15 3/4") |

20th Century Italian modernist table lamp.

This table lamp is composed of brass and lacquered metal, the base featuring three brass feet.

With its original pleated fabric shade.

Fully rewired and PAT tested to UK standards!

| Materials & Techniques: | ['136', '169'] |
|-------------------------|----------------|
| Condition:              | Good           |
| Period:                 | 20th Cent      |