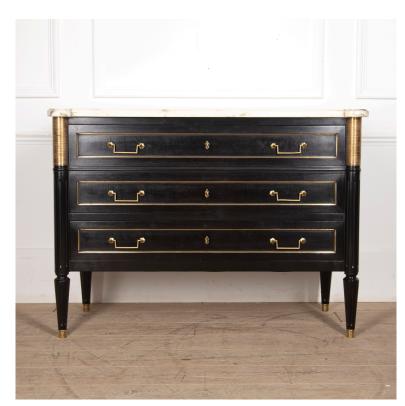

## 20th Century French Ebonized Louis XVI Commode **£1,950.00**

| W: | 116 cm (45 11/16") |
|----|--------------------|
| H: | 87 cm (34 1/4")    |
| D: | 50 cm (19 11/16")  |

Mid-20th Century French ebonised commode of superb quality.

Retaining all original keys and white Carrara marble top.

Perfect for a bedroom or living room.

| Materials & Techniques: | ['162', '208'] |
|-------------------------|----------------|
| Condition:              | Good           |
| Period:                 | 20th Cent      |