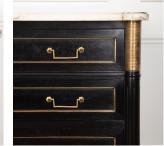

## 20th Century French Ebonized Louis XVI Commode **£1,950.00**

| W: | 116 cm (45 11/16") |
|----|--------------------|
| H: | 87 cm (34 1/4")    |
| D: | 50 cm (19 11/16")  |

Mid-20th Century French ebonised commode of superb quality.

Retaining all original keys and white Carrara marble top.

Perfect for a bedroom or living room.

| Materials & Techniques: | ['162', '208'] |
|-------------------------|----------------|
| Condition:              | Good           |
| Period:                 | 20th Cent      |