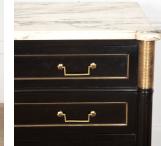

## 20th Century French Ebonized Louis XVI Commode **£1,950.00**

| W: | 116 cm (45 11/16") |
|----|--------------------|
| H: | 87 cm (34 1/4")    |
| D: | 50 cm (19 11/16")  |

Mid-20th Century French ebonised commode of superb quality.

Retaining all original keys and white Carrara marble top.

Perfect for a bedroom or living room.

| Materials & Techniques: | ['162', '208'] |
|-------------------------|----------------|
| Condition:              | Good           |
| Period:                 | 20th Cent      |