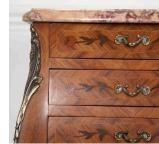

## Pair of French 20th Century Bedside Night Stands **£950.00**

| W: | 37 cm (14 9/16") |
|----|------------------|
| H: | 75 cm (29 1/2")  |
| D: | 29 cm (11 7/16") |

Fine pair of 20th Century French veneered bedside night stands with original red marble tops. The nightstands are in the best of condition with brass hardware and drawers that slide with ease. Perfect for both a classic and contemporary interior!