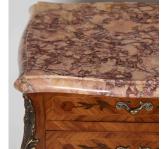

## Pair of French 20th Century Bedside Night Stands **£950.00**

| W: | 37 cm (14 9/16") |
|----|------------------|
| H: | 75 cm (29 1/2")  |
| D: | 29 cm (11 7/16") |

Fine pair of 20th Century French veneered bedside night stands with original red marble tops. The nightstands are in the best of condition with brass hardware and drawers that slide with ease. Perfect for both a classic and contemporary interior!