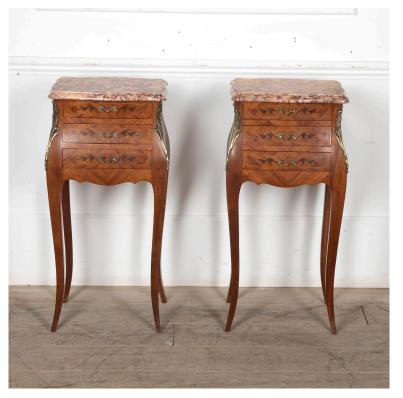

## Pair of French 20th Century Bedside Night Stands **£950.00**

| W: | 37 cm (14 9/16") |
|----|------------------|
| H: | 75 cm (29 1/2")  |
| D: | 29 cm (11 7/16") |

Fine pair of 20th Century French veneered bedside night stands with original red marble tops. The nightstands are in the best of condition with brass hardware and drawers that slide with ease. Perfect for both a classic and contemporary interior!