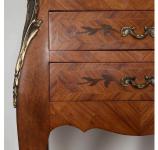

## Pair of French 20th Century Bedside Night Stands **£950.00**

| W: | 37 cm (14 9/16") |
|----|------------------|
| H: | 75 cm (29 1/2")  |
| D: | 29 cm (11 7/16") |

Fine pair of 20th Century French veneered bedside night stands with original red marble tops. The nightstands are in the best of condition with brass hardware and drawers that slide with ease. Perfect for both a classic and contemporary interior!

| Materials & Techniques: | Marquetry |
|-------------------------|-----------|
| Condition:              | Good      |
| Period:                 | 20th Cent |

30 Long Street, Tetbury Gloucestershire GL8 8AQ **T:** 01666 505 111