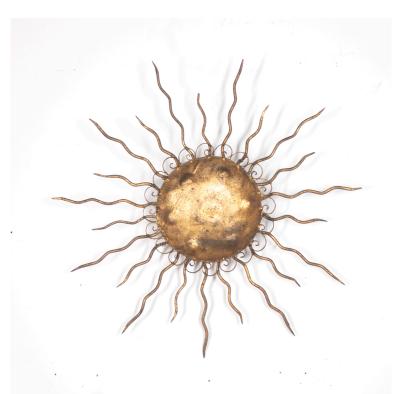

## 20th Century Sunburst Sconce **£950.00**

| W: | 61 cm (25")    |
|----|----------------|
| H: | 61 cm (25")    |
| D: | 9 cm (3 9/16") |

Unusual Spanish sunburst sconce in gilded metal with scrolled decoration and hand-wrought sun rays.

Two bulbs are concealed behind the central convex disc.

Cent

These sconces can be used on a wall or ceiling.

| Materials & Techniques: | Gilded  |
|-------------------------|---------|
| Condition:              | Good    |
| Period:                 | 20th Ce |