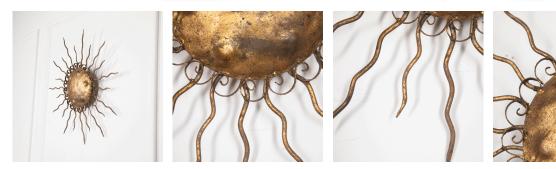

## 20th Century Sunburst Sconce **£950.00**

| W: | 61 cm (25")    |
|----|----------------|
| H: | 61 cm (25")    |
| D: | 9 cm (3 9/16") |

Unusual Spanish sunburst sconce in gilded metal with scrolled decoration and hand-wrought sun rays.

Two bulbs are concealed behind the central convex disc.

Cent

These sconces can be used on a wall or ceiling.

| Materials & Techniques: | Gilded  |
|-------------------------|---------|
| Condition:              | Good    |
| Period:                 | 20th Ce |