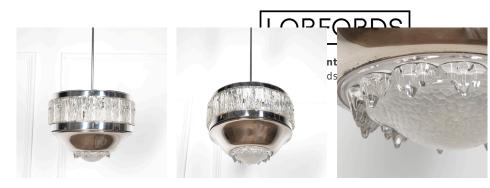

## 20th Century Italian Nickel and Glass Pendant Light £1,680.00

W: 40 cm (15 3/4") H: 85 cm (33 7/16") D: 40 cm (15 3/4")

Stylish 20th Century Italian nickel plated fitting.

With textured glass panels and an inverted dome.

The height of this fitting could be shortened if required. There are four internal lamp holders which have all been fully re-wired and PAT tested to Uk standards.

Please enquire about the shortening of the chain; if required.

Materials & Techniques: Chrome, Glass, Nickel

Condition: Good Period: 20th Cent