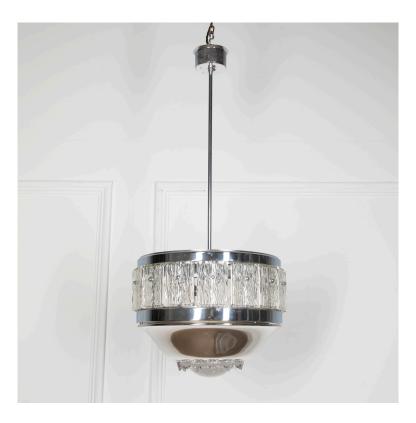

## 20th Century Italian Nickel and Glass Pendant Light £1,680.00

W: 40 cm (15 3/4") H: 85 cm (33 7/16") D: 40 cm (15 3/4")

Stylish 20th Century Italian nickel plated fitting.

With textured glass panels and an inverted dome.

The height of this fitting could be shortened if required. There are four internal lamp holders which have all been fully re-wired and PAT tested to Uk standards.

Please enquire about the shortening of the chain; if required.

Materials & Techniques: Chrome, Glass, Nickel

Condition: Good Period: 20th Cent