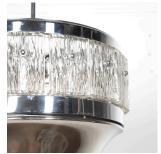

## 20th Century Italian Nickel and Glass Pendant Light £1,680.00

W: 40 cm (15 3/4") H: 85 cm (33 7/16") D: 40 cm (15 3/4")

Stylish 20th Century Italian nickel plated fitting.

With textured glass panels and an inverted dome.

The height of this fitting could be shortened if required. There are four internal lamp holders which have all been fully re-wired and PAT tested to Uk standards.

Please enquire about the shortening of the chain; if required.

Materials & Techniques: Chrome, Glass, Nickel

Condition: Good Period: 20th Cent