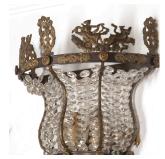

## Large Pair of Bronze and Cut Glass Wall Lights £2,800.00

W: 38 cm (14 15/16") H: 40 cm (15 3/4") D: 18 cm (7 1/16")

19th Century highly unusual pair of French bronze-framed and ormolu-mounted Empire style wall lights.

The well-cast mounts depict classical maidens in chariots centred by a floral garland with grapes.

The whole is enclosed with cut crystal beads.

Materials & Techniques: ['138', '643']
Condition: Good
Period: 19th Cent