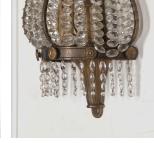

## Large Pair of Bronze and Cut Glass Wall Lights £2,800.00

W: 38 cm (14 15/16") H: 40 cm (15 3/4") D: 18 cm (7 1/16")

19th Century highly unusual pair of French bronze-framed and ormolu-mounted Empire style wall lights.

The well-cast mounts depict classical maidens in chariots centred by a floral garland with grapes.

The whole is enclosed with cut crystal beads.

Materials & Techniques: ['138', '643']
Condition: Good
Period: 19th Cent