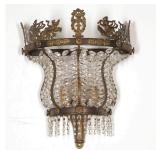

## Large Pair of Bronze and Cut Glass Wall Lights £2,800.00

W: 38 cm (14 15/16") H: 40 cm (15 3/4") D: 18 cm (7 1/16")

19th Century highly unusual pair of French bronze-framed and ormolu-mounted Empire style wall lights.

The well-cast mounts depict classical maidens in chariots centred by a floral garland with grapes.

The whole is enclosed with cut crystal beads.

Materials & Techniques: ['138', '643']
Condition: Good
Period: 19th Cent