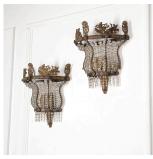

## Large Pair of Bronze and Cut Glass Wall Lights £2,800.00

W: 38 cm (14 15/16") H: 40 cm (15 3/4") D: 18 cm (7 1/16")

19th Century highly unusual pair of French bronze-framed and ormolu-mounted Empire style wall lights.

The well-cast mounts depict classical maidens in chariots centred by a floral garland with grapes.

The whole is enclosed with cut crystal beads.

Materials & Techniques: ['138', '643']
Condition: Good
Period: 19th Cent