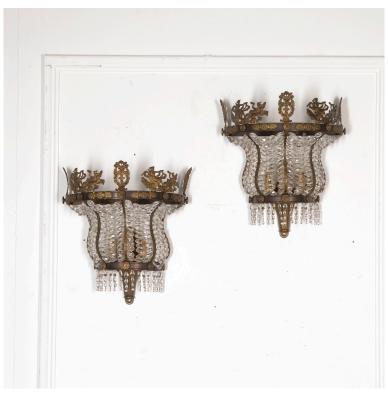

## Large Pair of Bronze and Cut Glass Wall Lights £2,800.00

W: 38 cm (14 15/16") H: 40 cm (15 3/4") D: 18 cm (7 1/16")

19th Century highly unusual pair of French bronze-framed and ormolu-mounted Empire style wall lights.

The well-cast mounts depict classical maidens in chariots centred by a floral garland with grapes.

The whole is enclosed with cut crystal beads.

Materials & Techniques: ['138', '643']
Condition: Good
Period: 19th Cent