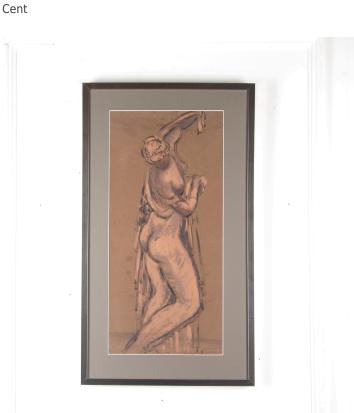

## 20th Century Art Deco Painting **£680.00**

| W: | 41 cm (16 1/8") |
|----|-----------------|
| H: | 93 cm (36 5/8") |
| D: | 1 cm (0 3/8")   |

Wonderful 20th Century Art Deco painting.

This classical nude painting dates to the 1930s and is of American origin. This painting is most likely from a school in New York.

A great piece that would suit both classic and contemporary interiors!

| Materials & Techniques: | ['226'] |
|-------------------------|---------|
| Condition:              | Good    |
| Period:                 | 20th Ce |