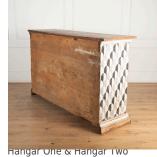

## Mid 19th Century Italian Credenza **£7,800.00**

| W: | 186 cm (73 1/4") |
|----|------------------|
| H: | 115 cm (45 1/4") |
| D: | 56 cm (22 1/16") |

Mid-19th Century Italian Credenza.

This is a beautiful Italian pine credenza from a Tuscan farmhouse. This piece has been later painted in a striking geometric design.

All original iron locks and keys.

| Materials & Techniques: | Pine      |
|-------------------------|-----------|
| Condition:              | Good      |
| Period:                 | 19th Cent |

So Long Street, Tetbury Gloucestershire GL8 8AQ **T:** 01666 505 111