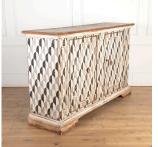

## Mid 19th Century Italian Credenza **£7,800.00**

| W: | 186 cm (73 1/4") |
|----|------------------|
| H: | 115 cm (45 1/4") |
| D: | 56 cm (22 1/16") |

Mid-19th Century Italian Credenza.

This is a beautiful Italian pine credenza from a Tuscan farmhouse. This piece has been later painted in a striking geometric design.

All original iron locks and keys.

| Materials & Techniques: | Pine      |
|-------------------------|-----------|
| Condition:              | Good      |
| Period:                 | 19th Cent |

So Long Street, Tetbury Gloucestershire GL8 8AQ **T:** 01666 505 111