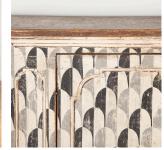

## Mid 19th Century Italian Credenza **£7,800.00**

| W: | 186 cm (73 1/4") |
|----|------------------|
| H: | 115 cm (45 1/4") |
| D: | 56 cm (22 1/16") |

Mid-19th Century Italian Credenza.

This is a beautiful Italian pine credenza from a Tuscan farmhouse. This piece has been later painted in a striking geometric design.

All original iron locks and keys.

| Materials & Techniques: | Pine      |
|-------------------------|-----------|
| Condition:              | Good      |
| Period:                 | 19th Cent |

So Long Street, Tetbury Gloucestershire GL8 8AQ **T:** 01666 505 111