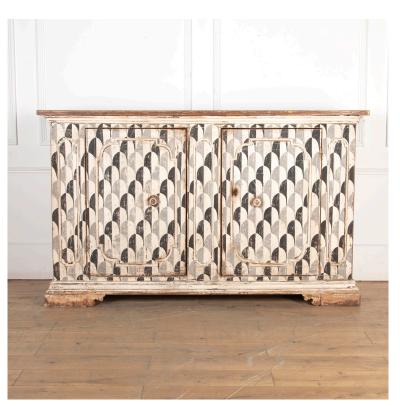

## Mid 19th Century Italian Credenza **£7,800.00**

| W: | 186 cm (73 1/4") |
|----|------------------|
| H: | 115 cm (45 1/4") |
| D: | 56 cm (22 1/16") |

Mid-19th Century Italian Credenza.

This is a beautiful Italian pine credenza from a Tuscan farmhouse. This piece has been later painted in a striking geometric design.

All original iron locks and keys.

| Materials & Techniques: | Pine      |
|-------------------------|-----------|
| Condition:              | Good      |
| Period:                 | 19th Cent |

So Long Street, Tetbury Gloucestershire GL8 8AQ **T:** 01666 505 111