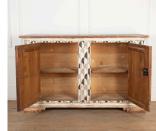

## Mid 19th Century Italian Credenza **£7,800.00**

| W: | 186 cm (73 1/4") |
|----|------------------|
| H: | 115 cm (45 1/4") |
| D: | 56 cm (22 1/16") |

Mid-19th Century Italian Credenza.

This is a beautiful Italian pine credenza from a Tuscan farmhouse. This piece has been later painted in a striking geometric design.

All original iron locks and keys.

| Materials & Techniques: | Pine      |
|-------------------------|-----------|
| Condition:              | Good      |
| Period:                 | 19th Cent |

So Long Street, Tetbury Gloucestershire GL8 8AQ **T:** 01666 505 111