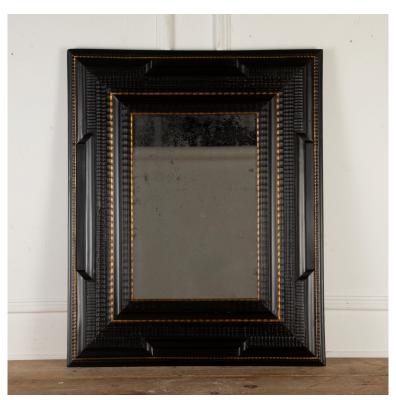

## Large 19th Century Flemish Style Ripple Frame Mirror £2,250.00

W: 83.5 cm (32 7/8") H: 103 cm (40 9/16")

D: 5 cm (2")

Beautiful 19th Century carved wooden Flemish style ripple frame mirror.

Finished in black with gilt line details. The mercury glass mirror plate is heavily foxed and sparkling, making it a wonderful decorative piece.

Original wooden backboards.

Materials & Techniques: ['146', '162', '1240', '211', '444']

Condition: Good
Period: 19th Cent

Gloucestershire GL8 8AQ **T:** 01666 505 111

Babdown Airfield, Gloucestershire GL8 8YL T: 01666 503970/502199