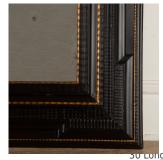

## Large 19th Century Flemish Style Ripple Frame Mirror £2,250.00

W: 83.5 cm (32 7/8") H: 103 cm (40 9/16")

D: 5 cm (2")

Beautiful 19th Century carved wooden Flemish style ripple frame mirror.

Finished in black with gilt line details. The mercury glass mirror plate is heavily foxed and sparkling, making it a wonderful decorative piece.

Original wooden backboards.

Materials & Techniques: ['146', '162', '1240', '211', '444']

Condition: Good
Period: 19th Cent

Gloucestershire GL8 8AQ **T:** 01666 505 111

Babdown Airfield, Gloucestershire GL8 8YL T: 01666 503970/502199