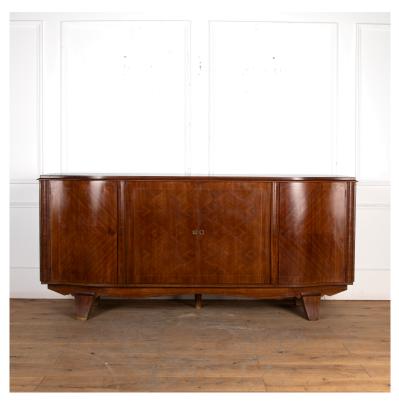

## 20th Century French Marquetry Sideboard £2,650.00

W: 221 cm (88") H: 100 cm (39 3/8") D: 51 cm (20 1/16")

Wonderful 20th Century French marquetry sideboard.

This sideboard stands on squared tapered feet with brass to the base and shaped doors to either end.

Would look amazing in a modern home.

Materials & Techniques: ['205']
Condition: Good
Period: 20th Cent

30 Long Street, Tetbury Gloucestershire GL8 8AQ **T:** 01666 505 111

Hangar One & Hangar Two Babdown Airfield, Gloucestershire GL8 8YL T: 01666 503970/502199