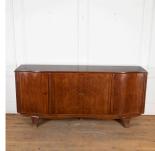

## 20th Century French Marquetry Sideboard £2,650.00

W: 221 cm (88") H: 100 cm (39 3/8") D: 51 cm (20 1/16")

Wonderful 20th Century French marquetry sideboard.

This sideboard stands on squared tapered feet with brass to the base and shaped doors to either end.

Would look amazing in a modern home.

Materials & Techniques: ['205']
Condition: Good
Period: 20th Cent

30 Long Street, Tetbury Gloucestershire GL8 8AQ **T:** 01666 505 111

Hangar One & Hangar Two Babdown Airfield, Gloucestershire GL8 8YL T: 01666 503970/502199