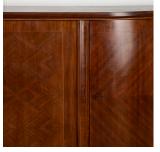

## 20th Century French Marquetry Sideboard £2,650.00

W: 221 cm (88") H: 100 cm (39 3/8") D: 51 cm (20 1/16")

Wonderful 20th Century French marquetry sideboard.

This sideboard stands on squared tapered feet with brass to the base and shaped doors to either end.

Would look amazing in a modern home.

Materials & Techniques: ['205']
Condition: Good
Period: 20th Cent

30 Long Street, Tetbury Gloucestershire GL8 8AQ **T:** 01666 505 111

Hangar One & Hangar Two Babdown Airfield, Gloucestershire GL8 8YL T: 01666 503970/502199