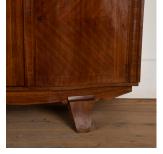

## 20th Century French Marquetry Sideboard £2,650.00

W: 221 cm (88") H: 100 cm (39 3/8") D: 51 cm (20 1/16")

Wonderful 20th Century French marquetry sideboard.

This sideboard stands on squared tapered feet with brass to the base and shaped doors to either end.