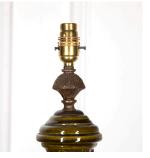

## 20th Century Green Casa Pupo Lamp **£675.00**

| W: | 18 cm (7 1/16")  |
|----|------------------|
| H: | 70 cm (27 9/16") |
| D: | 18 cm (7 1/16")  |

Spanish 20th Century Casa Pupo table lamp.

This lamp is in a beautiful green glaze, circa 1950. In fantastic condition with sculptural carved ceramic body and wooden base.

Recently rewired and PAT tested.

| Materials & Techniques: | Ceramic   |
|-------------------------|-----------|
| Condition:              | Good      |
| Period:                 | 20th Cent |

30 Long Street, Tetbury Gloucestershire GL8 8AQ **T:** 01666 505 111