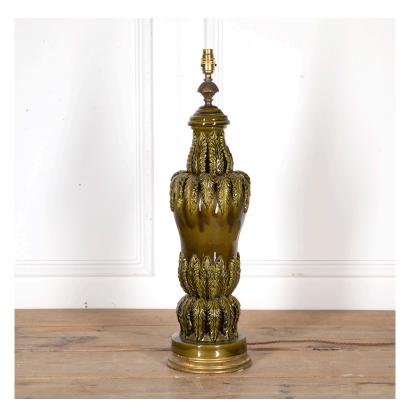

## 20th Century Green Casa Pupo Lamp **£675.00**

| W: | 18 cm (7 1/16")  |
|----|------------------|
| H: | 70 cm (27 9/16") |
| D: | 18 cm (7 1/16")  |

Spanish 20th Century Casa Pupo table lamp.

This lamp is in a beautiful green glaze, circa 1950. In fantastic condition with sculptural carved ceramic body and wooden base.

Recently rewired and PAT tested.

| Materials & Techniques: | Ceramic   |
|-------------------------|-----------|
| Condition:              | Good      |
| Period:                 | 20th Cent |

30 Long Street, Tetbury Gloucestershire GL8 8AQ **T:** 01666 505 111