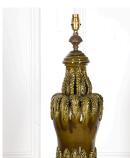

## 20th Century Green Casa Pupo Lamp **£675.00**

| W: | 18 cm (7 1/16")  |
|----|------------------|
| H: | 70 cm (27 9/16") |
| D: | 18 cm (7 1/16")  |

Spanish 20th Century Casa Pupo table lamp.

This lamp is in a beautiful green glaze, circa 1950. In fantastic condition with sculptural carved ceramic body and wooden base.

Recently rewired and PAT tested.

| Materials & Techniques: | Ceramic   |
|-------------------------|-----------|
| Condition:              | Good      |
| Period:                 | 20th Cent |

30 Long Street, Tetbury Gloucestershire GL8 8AQ **T:** 01666 505 111