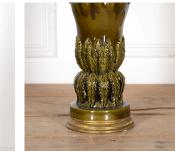

## 20th Century Green Casa Pupo Lamp **£675.00**

| W: | 18 cm (7 1/16")  |
|----|------------------|
| H: | 70 cm (27 9/16") |
| D: | 18 cm (7 1/16")  |

Spanish 20th Century Casa Pupo table lamp.

This lamp is in a beautiful green glaze, circa 1950. In fantastic condition with sculptural carved ceramic body and wooden base.

Recently rewired and PAT tested.

| Materials & Techniques: | Ceramic   |
|-------------------------|-----------|
| Condition:              | Good      |
| Period:                 | 20th Cent |

30 Long Street, Tetbury Gloucestershire GL8 8AQ **T:** 01666 505 111