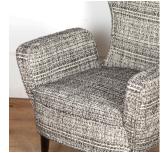

## 20th Century Sama Madini Armchairs **£5,200.00**

W: 77 cm (30 5/16") H: 100 cm (39 3/8") D: 80 cm (31 1/2")

Pair of 20th Century exceptional shaped Sala Madini armchairs from the 1950s from Italy.

They have been restored and reupholstered with Chanel-style black and white boucle fabric.

Of great proportions and would suit both classic and contemporary interiors!

Materials & Techniques: 990
Condition: Good
Period: 20th Cent

30 Long Street, Tetbury Gloucestershire GL8 8AQ **T:** 01666 505 111