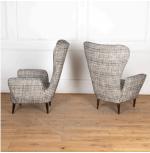

## 20th Century Sama Madini Armchairs **£5,200.00**

W: 77 cm (30 5/16") H: 100 cm (39 3/8") D: 80 cm (31 1/2")

Pair of 20th Century exceptional shaped Sala Madini armchairs from the 1950s from Italy.

They have been restored and reupholstered with Chanel-style black and white boucle fabric.

Of great proportions and would suit both classic and contemporary interiors!

Materials & Techniques: 990
Condition: Good
Period: 20th Cent

30 Long Street, Tetbury Gloucestershire GL8 8AQ **T:** 01666 505 111