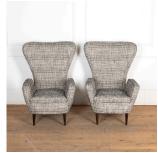

## 20th Century Sama Madini Armchairs **£5,200.00**

W: 77 cm (30 5/16") H: 100 cm (39 3/8") D: 80 cm (31 1/2")

Pair of 20th Century exceptional shaped Sala Madini armchairs from the 1950s from Italy.

They have been restored and reupholstered with Chanel-style black and white boucle fabric.

Of great proportions and would suit both classic and contemporary interiors!

Materials & Techniques: 990
Condition: Good
Period: 20th Cent

30 Long Street, Tetbury Gloucestershire GL8 8AQ **T:** 01666 505 111