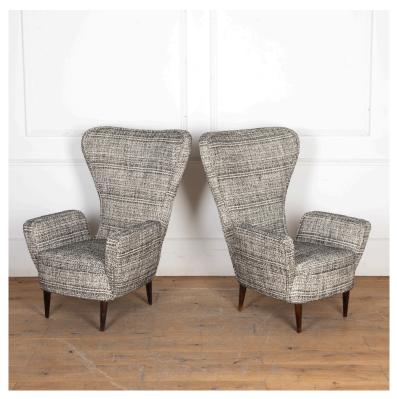

## 20th Century Sama Madini Armchairs **£5,200.00**

W: 77 cm (30 5/16") H: 100 cm (39 3/8") D: 80 cm (31 1/2")

Pair of 20th Century exceptional shaped Sala Madini armchairs from the 1950s from Italy.

They have been restored and reupholstered with Chanel-style black and white boucle fabric.

Of great proportions and would suit both classic and contemporary interiors!

Materials & Techniques: 990
Condition: Good
Period: 20th Cent

30 Long Street, Tetbury Gloucestershire GL8 8AQ **T:** 01666 505 111