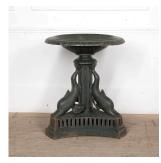

## Mid 20th Century Cast Iron Dolphin Base Fountain £1,350.00

W: 61 cm (25") H: 73 cm (28 3/4") D: 61 cm (25")

Mid 20th Century cast iron fountain.

This is a large Neo-Classical Revival urn on a reeded column surrounded by three dolphins on a tripod base.

This highly decorative garden feature would also make a stunning planter/jardiniere or sealed as a birdbath.

Materials & Techniques: ['147']
Condition: Good
Period: 20th Cent

30 Long Street, Tetbury

Gloucestershire GL8 8AQ