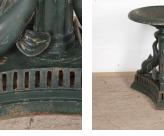

## Mid 20th Century Cast Iron Dolphin Base Fountain £1,350.00

W: 61 cm (25") H: 73 cm (28 3/4") D: 61 cm (25")

Mid 20th Century cast iron fountain.

This is a large Neo-Classical Revival urn on a reeded column surrounded by three dolphins on a tripod base.

This highly decorative garden feature would also make a stunning planter/jardiniere or sealed as a birdbath.

Materials & Techniques: ['147']
Condition: Good
Period: 20th Cent

30 Long Street, Tetbury

Gloucestershire GL8 8AQ