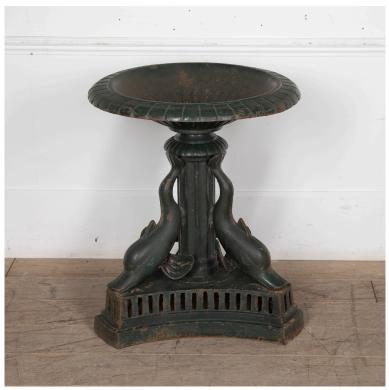

## Mid 20th Century Cast Iron Dolphin Base Fountain £1,350.00

W: 61 cm (25") H: 73 cm (28 3/4") D: 61 cm (25")

Mid 20th Century cast iron fountain.

This is a large Neo-Classical Revival urn on a reeded column surrounded by three dolphins on a tripod base.

This highly decorative garden feature would also make a stunning planter/jardiniere or sealed as a birdbath.

Materials & Techniques: ['147']
Condition: Good
Period: 20th Cent

30 Long Street, Tetbury

Gloucestershire GL8 8AQ