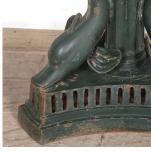

## Mid 20th Century Cast Iron Dolphin Base Fountain £1,350.00

W: 61 cm (25") H: 73 cm (28 3/4") D: 61 cm (25")

Mid 20th Century cast iron fountain.

This is a large Neo-Classical Revival urn on a reeded column surrounded by three dolphins on a tripod base.

This highly decorative garden feature would also make a stunning planter/jardiniere or sealed as a birdbath.

Materials & Techniques: ['147']
Condition: Good
Period: 20th Cent

30 Long Street, Tetbury

Gloucestershire GL8 8AQ