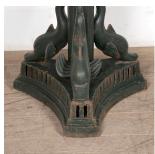

## Mid 20th Century Cast Iron Dolphin Base Fountain £1,350.00

W: 61 cm (25") H: 73 cm (28 3/4") D: 61 cm (25")

Mid 20th Century cast iron fountain.

This is a large Neo-Classical Revival urn on a reeded column surrounded by three dolphins on a tripod base.

This highly decorative garden feature would also make a stunning planter/jardiniere or sealed as a birdbath.

Materials & Techniques: ['147']
Condition: Good
Period: 20th Cent

30 Long Street, Tetbury

Gloucestershire GL8 8AQ