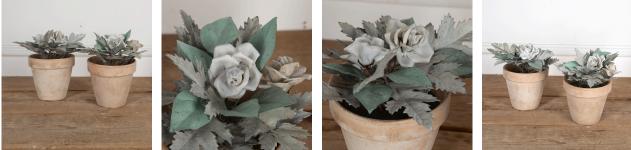

## Pair of French Tole and Porcelain Potted Plants **£395.00**

| W: | 29 cm (11 7/16") |
|----|------------------|
| H: | 24 cm (9 7/16")  |
| D: | 29 cm (11 7/16") |

Pretty pair of 20th Century terracotta pots planted with French tole foliage and porcelain flowers.

In good condition for their age with very few signs of wear.

| Materials & Techniques: | Porcelain,Terracotta,Tole |
|-------------------------|---------------------------|
| Condition:              | Good                      |
| Period:                 | 20th Cent                 |