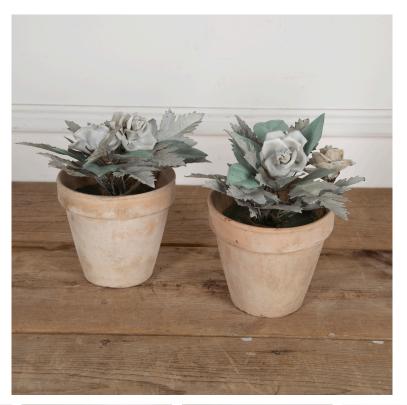

## Pair of French Tole and Porcelain Potted Plants **£395.00**

| W: | 29 cm (11 7/16") |
|----|------------------|
| H: | 24 cm (9 7/16")  |
| D: | 29 cm (11 7/16") |

Pretty pair of 20th Century terracotta pots planted with French tole foliage and porcelain flowers.

In good condition for their age with very few signs of wear.

| Materials & Techniques: | Porcelain,Terracotta,Tole |
|-------------------------|---------------------------|
| Condition:              | Good                      |
| Period:                 | 20th Cent                 |