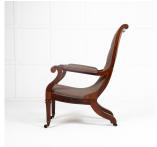

## 19th Century English Regency Rosewood Armchair £1,750.00

W: 61 cm (25") H: 112 cm (44 1/16") D: 90 cm (35 7/16")

19th Century English Regency rosewood armchair.

The whole of the scroll top back and the seat join together in a sweeping curve to give it its elegant shape. Having scrolled arm ends and padded armrests.

Raised on out-swept back legs and long, turned and reeded front legs terminating in brass cups and castors.

Materials & Techniques: ['245']
Condition: Good
Period: 19th Cent

Babdown Airfield, Gloucestershire GL8 8YL T: 01666 503970/502199