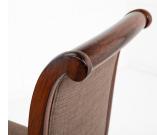

## 19th Century English Regency Rosewood Armchair £1,750.00

W: 61 cm (25") H: 112 cm (44 1/16") D: 90 cm (35 7/16")

19th Century English Regency rosewood armchair.

The whole of the scroll top back and the seat join together in a sweeping curve to give it its elegant shape. Having scrolled arm ends and padded armrests.

Raised on out-swept back legs and long, turned and reeded front legs terminating in brass cups and castors.

Materials & Techniques: ['245']
Condition: Good
Period: 19th Cent

Babdown Airfield, Gloucestershire GL8 8YL T: 01666 503970/502199