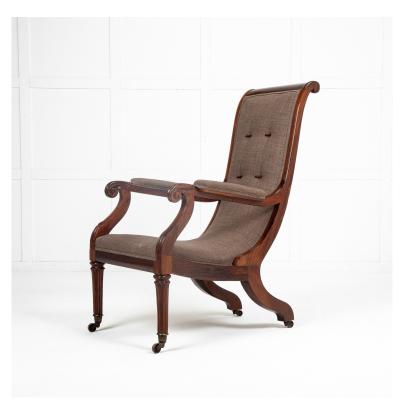

## 19th Century English Regency Rosewood Armchair £1,750.00

W: 61 cm (25") H: 112 cm (44 1/16") D: 90 cm (35 7/16")

19th Century English Regency rosewood armchair.

The whole of the scroll top back and the seat join together in a sweeping curve to give it its elegant shape. Having scrolled arm ends and padded armrests.

Raised on out-swept back legs and long, turned and reeded front legs terminating in brass cups and castors.

Materials & Techniques: ['245']
Condition: Good
Period: 19th Cent

Babdown Airfield, Gloucestershire GL8 8YL T: 01666 503970/502199