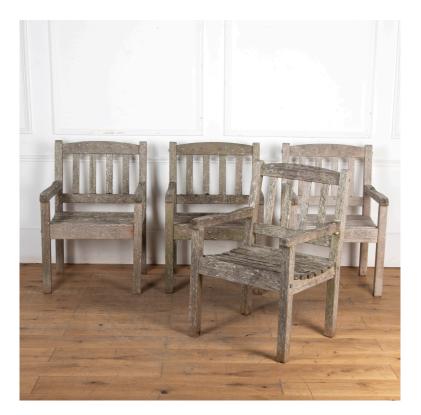

## Set of Four 20th Century Garden Chairs **£1,280.00**

| W: | 60 cm (23 5/8")   |
|----|-------------------|
| H: | 89 cm (35 1/16")  |
| D: | 58 cm (22 13/16") |

Set of four 20th Century garden chairs.

These chairs are of English origin and are in sound condition for their age, with very few signs of wear. The graining has built up over a number of years which gives this bench a lovely weathered appearance.

Dating to the 20th Century, these chairs have a timeless, classic style that will remain for many years to come.

A great addition to any garden setting.

| Materials & Techniques: | Wood      |
|-------------------------|-----------|
| Condition:              | Good      |
| Period:                 | 20th Cent |