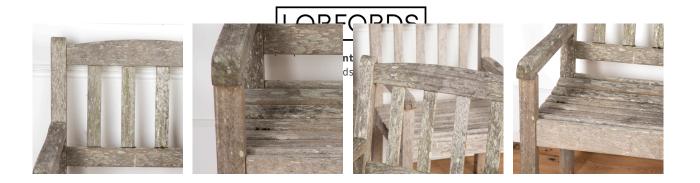

These chairs are of English origin and are in sound condition for their age, with very few signs of wear. The graining has built up over a number of years which gives this bench a lovely weathered appearance.