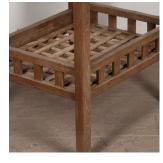

## 19th Century French Farmhouse Rack £675.00

W: 67 cm (26 3/8") H: 129 cm (50 13/16") D: 55 cm (21 5/8")

Lovely 19th Century rustic ash and beech French rack with two top shelves and two removable slatted trays.

This charming piece would have originally been used to drain plates, pots, etc. It originates from the Ardeche Region of Southern France and dates to the late 19th / Early 20th Century.

Materials & Techniques: Ash,Beech
Condition: Good
Period: 19th Cent