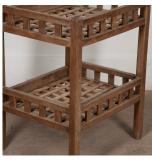

## 19th Century French Farmhouse Rack £675.00

W: 67 cm (26 3/8") H: 129 cm (50 13/16") D: 55 cm (21 5/8")

Lovely 19th Century rustic ash and beech French rack with two top shelves and two removable slatted trays.

This charming piece would have originally been used to drain plates, pots, etc. It originates from the Ardeche Region of Southern France and dates to the late 19th / Early 20th Century.

Materials & Techniques: Ash,Beech
Condition: Good
Period: 19th Cent