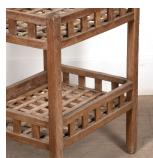

## 19th Century French Farmhouse Rack £675.00

W: 67 cm (26 3/8") H: 129 cm (50 13/16") D: 55 cm (21 5/8")

Lovely 19th Century rustic ash and beech French rack with two top shelves and two removable slatted trays.

This charming piece would have originally been used to drain plates, pots, etc. It originates from the Ardeche Region of Southern France and dates to the late 19th / Early 20th Century.

Materials & Techniques: Ash,Beech
Condition: Good
Period: 19th Cent