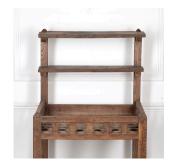

## 19th Century French Farmhouse Rack £675.00

W: 67 cm (26 3/8") H: 129 cm (50 13/16") D: 55 cm (21 5/8")

Lovely 19th Century rustic ash and beech French rack with two top shelves and two removable slatted trays.

This charming piece would have originally been used to drain plates, pots, etc. It originates from the Ardeche Region of Southern France and dates to the late 19th / Early 20th Century.

Materials & Techniques: Ash,Beech
Condition: Good
Period: 19th Cent