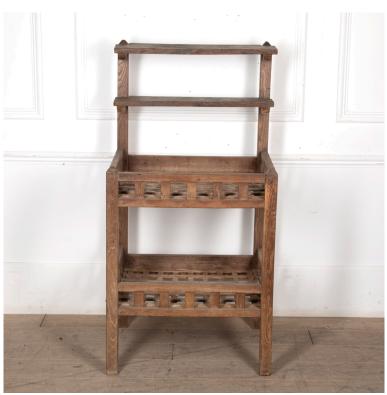

## 19th Century French Farmhouse Rack £675.00

W: 67 cm (26 3/8") H: 129 cm (50 13/16") D: 55 cm (21 5/8")

Lovely 19th Century rustic ash and beech French rack with two top shelves and two removable slatted trays.

This charming piece would have originally been used to drain plates, pots, etc. It originates from the Ardeche Region of Southern France and dates to the late 19th / Early 20th Century.

Materials & Techniques: Ash,Beech
Condition: Good
Period: 19th Cent