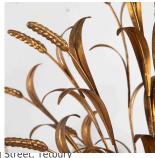

This exceptionally large example is of wonderful quality and boasts 30 wheat heads and makes a fabulous impact.

Wired and PAT tested to UK standards.

Materials & Techniques: 920
Condition: Good
Period: 20th Cent