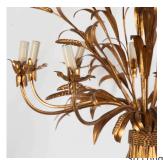

## Large 20th Century Wheatsheaf Gilt Metal Chandelier £1,850.00

W: 86 cm (33 7/8") H: 82 cm (32 1/4") D: 86 cm (33 7/8")

Large 20th Century Hollywood Regency style, gilt metal, wheatsheaf chandelier with ten arms.

This exceptionally large example is of wonderful quality and boasts 30 wheat heads and makes a fabulous impact.

Wired and PAT tested to UK standards.

Materials & Techniques: 920
Condition: Good
Period: 20th Cent