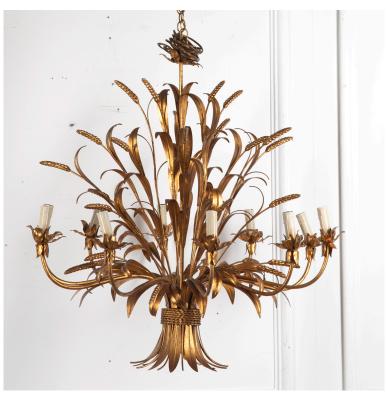

## Large 20th Century Wheatsheaf Gilt Metal Chandelier £1,850.00

W: 86 cm (33 7/8") H: 82 cm (32 1/4") D: 86 cm (33 7/8")

Large 20th Century Hollywood Regency style, gilt metal, wheatsheaf chandelier with ten arms.

This exceptionally large example is of wonderful quality and boasts 30 wheat heads and makes a fabulous impact.

Wired and PAT tested to UK standards.

Materials & Techniques: 920
Condition: Good
Period: 20th Cent