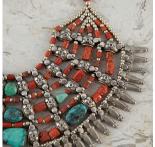

## 19th Century Nepalese Turquoise and Coral Silver Necklace **£750.00**

| W: | 26 cm (10 1/4") |
|----|-----------------|
| H: | 28 cm (12")     |
| D: | 0 cm            |

Antique Nepalese silver, turquoise and coral necklace.

Intricate and decorative silver work with large turquoise and smaller coral beads fringed by silver fertility charms.

Circa 1880.

| Materials & Techniques: | Silver    |
|-------------------------|-----------|
| Condition:              | Excellent |
| Period:                 | 19th Cent |