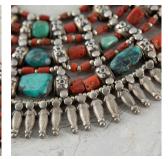

## 19th Century Nepalese Turquoise and Coral Silver Necklace **£750.00**

| W: | 26 cm (10 1/4") |
|----|-----------------|
| H: | 28 cm (12")     |
| D: | 0 cm            |

Antique Nepalese silver, turquoise and coral necklace.

Intricate and decorative silver work with large turquoise and smaller coral beads fringed by silver fertility charms.

Circa 1880.

| Materials & Techniques: | Silver    |
|-------------------------|-----------|
| Condition:              | Excellent |
| Period:                 | 19th Cent |