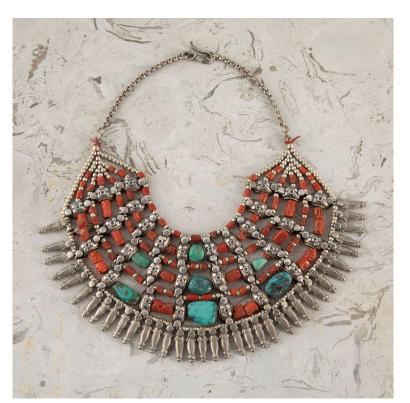

## 19th Century Nepalese Turquoise and Coral Silver Necklace **£750.00**

| W: | 26 cm (10 1/4") |
|----|-----------------|
| H: | 28 cm (12")     |
| D: | 0 cm            |

Antique Nepalese silver, turquoise and coral necklace.

Intricate and decorative silver work with large turquoise and smaller coral beads fringed by silver fertility charms.

Circa 1880.

| Materials & Techniques: | Silver    |
|-------------------------|-----------|
| Condition:              | Excellent |
| Period:                 | 19th Cent |