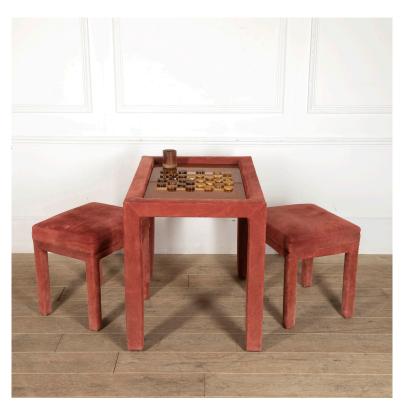

## Late 20th Century Velvet Games Table with Stools **£2,800.00**

| W: | 92 cm (36 1/4")    |
|----|--------------------|
| H: | 73 cm (28 3/4")    |
| D: | 61.5 cm (24 3/16") |

Late 20th Century suede covered games table and stools by Talisman, London.

Circa 2000, this set is in great condition for its age with very few signs of wear. All are in good structural condition; perfect for a gentleman's room or snug.

| Materials & Techniques: | Velvet    |
|-------------------------|-----------|
| Condition:              | Good      |
| Period:                 | 21st Cent |