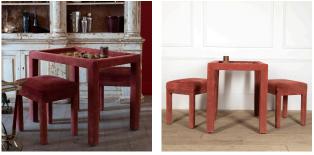

## Late 20th Century Velvet Games Table with Stools **£2,800.00**

| W: | 92 cm (36 1/4")    |
|----|--------------------|
| H: | 73 cm (28 3/4")    |
| D: | 61.5 cm (24 3/16") |

Late 20th Century suede covered games table and stools by Talisman, London.

Circa 2000, this set is in great condition for its age with very few signs of wear. All are in good structural condition; perfect for a gentleman's room or snug.

| Materials & Techniques: | Velvet    |
|-------------------------|-----------|
| Condition:              | Good      |
| Period:                 | 21st Cent |