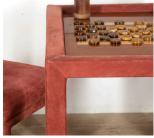

## Late 20th Century Velvet Games Table with Stools **£2,800.00**

| W: | 92 cm (36 1/4")    |
|----|--------------------|
| H: | 73 cm (28 3/4")    |
| D: | 61.5 cm (24 3/16") |

Late 20th Century suede covered games table and stools by Talisman, London.

Circa 2000, this set is in great condition for its age with very few signs of wear. All are in good structural condition; perfect for a gentleman's room or snug.

| Materials & Techniques: | Velvet    |
|-------------------------|-----------|
| Condition:              | Good      |
| Period:                 | 21st Cent |