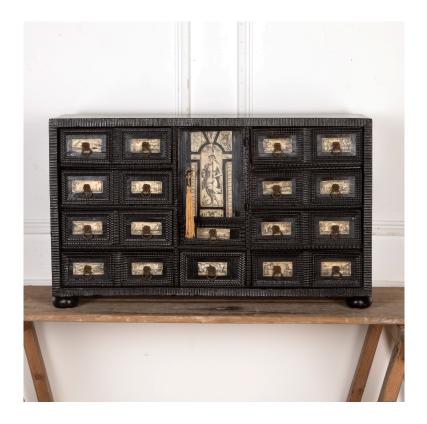

## 17th Century Flemish Style Engraved Bone Inlaid and Ebonised Table Cabinet

## £4,950.00

W: 90 cm (35 7/16") H: 53.3 cm (21") D: 31.5 cm (12 3/8")

17th Century Flemish style engraved bone inlaid and ebonised table cabinet.

With a recessed bank of ten small drawers centred by a small cupboard, each drawer inlaid with panels engraved with a rural scene, the cupboard with a panel depicting Athena.

With bronze carrying handles to the sides, on later turned feet minor restorations.

Materials & Techniques: ['132', '162']

Condition: Good

Period: 18th Cent and Earlier