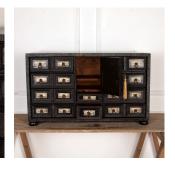

## £4,950.00

W: 90 cm (35 7/16") H: 53.3 cm (21") D: 31.5 cm (12 3/8")

17th Century Flemish style engraved bone inlaid and ebonised table cabinet.

With a recessed bank of ten small drawers centred by a small cupboard, each drawer inlaid with panels engraved with a rural scene, the cupboard with a panel depicting Athena.

With bronze carrying handles to the sides, on later turned feet minor restorations.

Materials & Techniques: ['132', '162']

Condition: Good

Period: 18th Cent and Earlier