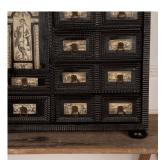

## £4,950.00

W: 90 cm (35 7/16") H: 53.3 cm (21") D: 31.5 cm (12 3/8")

17th Century Flemish style engraved bone inlaid and ebonised table cabinet.

With a recessed bank of ten small drawers centred by a small cupboard, each drawer inlaid with panels engraved with a rural scene, the cupboard with a panel depicting Athena.

With bronze carrying handles to the sides, on later turned feet minor restorations.

Materials & Techniques: ['132', '162']

Condition: Good

Period: 18th Cent and Earlier