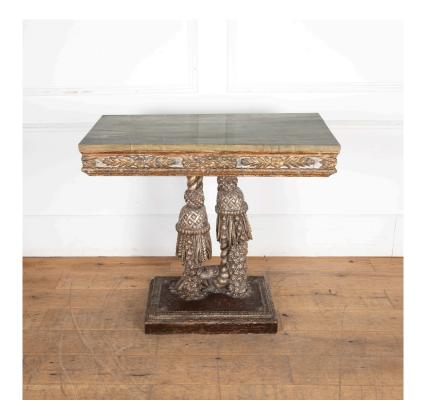

## 19th Century Italian Console Table **£4,500.00**

| W: | 96 cm (37 13/16") |
|----|-------------------|
| H: | 89 cm (35 1/16")  |
| D: | 49 cm (19 5/16")  |

Wonderful 19th Century decorated Italian console table.

This table features a simulated marble top with a foliate carved frieze in silver gilt and traditional gilt, raised on a carved column in the form of rope twists and tassels in silver gilt, above a plinth base with carved moulding.

A highly unusual model, still retaining all of its original decoration.

Circa 1830.

| Materials & Techniques: | ['178', '778'] |
|-------------------------|----------------|
| Condition:              | Good           |
| Period:                 | 19th Cent      |