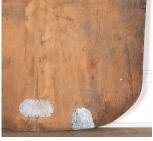

## Large 20th Century Chopping Board £480.00

65.5 cm (25 13/16") W: 92.5 cm (36 7/16") H:

D: 0 cm

Fabulous large-scale 20th Century chopping board.

Featuring it's wonderful and original metal repairs and great patina.

Within today's home, this would make for a fantastic board for serving antipasti or cheeses.

Materials & Techniques: Wood Condition: Good Period: 20th Cent

30 Long Street, Tetbury Gloucestershire GL8 8AQ **T:** 01666 505 111