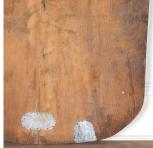

## Large 20th Century Chopping Board £480.00

65.5 cm (25 13/16") W: 92.5 cm (36 7/16") H:

D: 0 cm

Fabulous large-scale 20th Century chopping board.

Featuring it's wonderful and original metal repairs and great patina.

Within today's home, this would make for a fantastic board for serving antipasti or cheeses.

Materials & Techniques: Wood Condition: Good Period: 20th Cent

30 Long Street, Tetbury Gloucestershire GL8 8AQ **T:** 01666 505 111