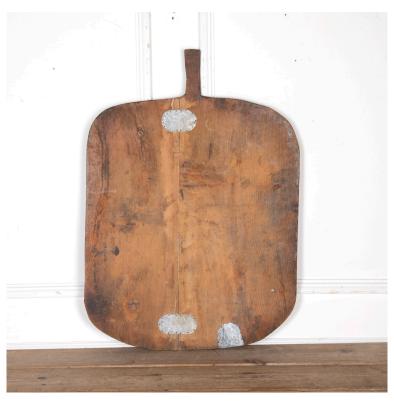

## Large 20th Century Chopping Board £480.00

65.5 cm (25 13/16") W: 92.5 cm (36 7/16") H:

D: 0 cm

Fabulous large-scale 20th Century chopping board.

Featuring it's wonderful and original metal repairs and great patina.

Within today's home, this would make for a fantastic board for serving antipasti or cheeses.

Materials & Techniques: Wood Condition: Good Period: 20th Cent

30 Long Street, Tetbury Gloucestershire GL8 8AQ **T:** 01666 505 111