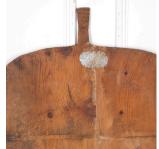

## Large 20th Century Chopping Board £480.00

65.5 cm (25 13/16") W: 92.5 cm (36 7/16") H:

D: 0 cm

Fabulous large-scale 20th Century chopping board.

Featuring it's wonderful and original metal repairs and great patina.

Within today's home, this would make for a fantastic board for serving antipasti or cheeses.

Materials & Techniques: Wood Condition: Good Period: 20th Cent

30 Long Street, Tetbury Gloucestershire GL8 8AQ **T:** 01666 505 111