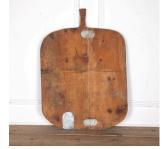

## Large 20th Century Chopping Board £480.00

65.5 cm (25 13/16") W: 92.5 cm (36 7/16") H:

D: 0 cm

Fabulous large-scale 20th Century chopping board.

Featuring it's wonderful and original metal repairs and great patina.

Within today's home, this would make for a fantastic board for serving antipasti or cheeses.

Materials & Techniques: Wood Condition: Good Period: 20th Cent

30 Long Street, Tetbury Gloucestershire GL8 8AQ **T:** 01666 505 111