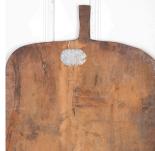

## Large 20th Century Chopping Board £480.00

65.5 cm (25 13/16") W: 92.5 cm (36 7/16") H:

D: 0 cm

Fabulous large-scale 20th Century chopping board.

Featuring it's wonderful and original metal repairs and great patina.

Within today's home, this would make for a fantastic board for serving antipasti or cheeses.

Materials & Techniques: Wood Condition: Good Period: 20th Cent

30 Long Street, Tetbury Gloucestershire GL8 8AQ **T:** 01666 505 111