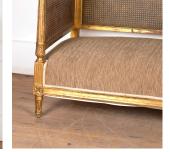

## Louis XVI Caned Daybed **£1,200.00**

| W: | 206 cm (81 1/8") |
|----|------------------|
| H: | 119 cm (46 7/8") |
| D: | 79 cm (31 1/8")  |

Large 19th Century French caned daybed with original gilding and polychrome decoration.

This daybed is of the time of Louis XVI and emulates typical designs of the time.

In good condition for its age with obvious signs of wear, therefore adding to its charm.

| Materials & Techniques: | ['773']           |
|-------------------------|-------------------|
| Condition:              | For Re-upholstery |
| Period:                 | 19th Cent         |