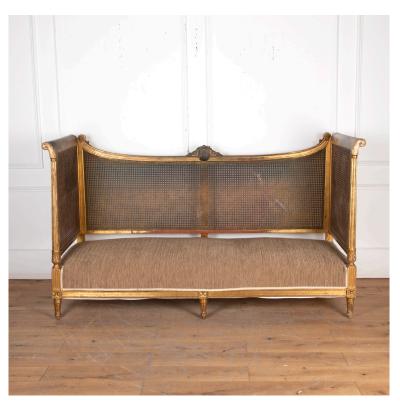

## Louis XVI Caned Daybed **£1,200.00**

| W: | 206 cm (81 1/8") |
|----|------------------|
| H: | 119 cm (46 7/8") |
| D: | 79 cm (31 1/8")  |

Large 19th Century French caned daybed with original gilding and polychrome decoration.

This daybed is of the time of Louis XVI and emulates typical designs of the time.

In good condition for its age with obvious signs of wear, therefore adding to its charm.

| Materials & Techniques: | ['773']           |
|-------------------------|-------------------|
| Condition:              | For Re-upholstery |
| Period:                 | 19th Cent         |