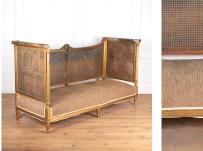

## Louis XVI Caned Daybed **£1,200.00**

| W: | 206 cm (81 1/8") |
|----|------------------|
| H: | 119 cm (46 7/8") |
| D: | 79 cm (31 1/8")  |

Large 19th Century French caned daybed with original gilding and polychrome decoration.

This daybed is of the time of Louis XVI and emulates typical designs of the time.

In good condition for its age with obvious signs of wear, therefore adding to its charm.

| Materials & Techniques: | ['773']           |
|-------------------------|-------------------|
| Condition:              | For Re-upholstery |
| Period:                 | 19th Cent         |