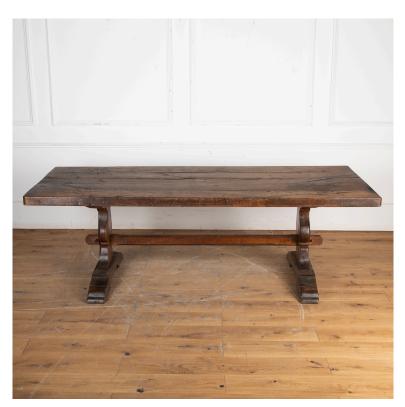

## Large Mid 19th Century Oak Trestle Table **£2,995.00**

Cent

| W: | 220 cm (86 5/8")  |
|----|-------------------|
| H: | 71 cm (27 15/16") |
| D: | 91 cm (35 13/16") |

Mid 19th Century heavy oak trestle table with beautiful rich colour and patina.

Will seat 8-10 people.

| Materials & Techniques: | Oak    |
|-------------------------|--------|
| Condition:              | Good   |
| Period:                 | 19th C |

30 Long Street, Tetbury Gloucestershire GL8 8AQ T: 01666 505 111 Hangar One & Hangar Two Babdown Airfield, Gloucestershire GL8 8YL T: 01666 503970/502199