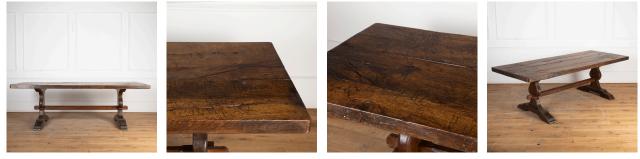

## Large Mid 19th Century Oak Trestle Table **£2,995.00**

Cent

| W: | 220 cm (86 5/8")  |
|----|-------------------|
| H: | 71 cm (27 15/16") |
| D: | 91 cm (35 13/16") |

Mid 19th Century heavy oak trestle table with beautiful rich colour and patina.

Will seat 8-10 people.

| Materials & Techniques: | Oak    |
|-------------------------|--------|
| Condition:              | Good   |
| Period:                 | 19th C |

30 Long Street, Tetbury Gloucestershire GL8 8AQ T: 01666 505 111 Hangar One & Hangar Two Babdown Airfield, Gloucestershire GL8 8YL T: 01666 503970/502199