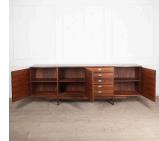

## Mid-Century Rosewood Sideboard **£3,350.00**

Cent

| W: | 230 cm (90 9/16") |
|----|-------------------|
| H: | 82 cm (32 1/4")   |
| D: | 48 cm (18 7/8")   |

Fabulous Mid-Century rosewood sideboard.

With five small drawers and six separate shelf spaces, this makes a very functional piece of storage.

There are a few scratches and a little veneer missing but overall it is in good condition for its age.

| Materials & Techniques: | ['245'] |
|-------------------------|---------|
| Condition:              | Fair    |
| Period:                 | 20th Ce |