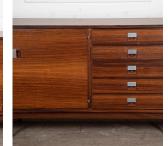

## Mid-Century Rosewood Sideboard **£3,350.00**

Cent

| W: | 230 cm (90 9/16") |
|----|-------------------|
| H: | 82 cm (32 1/4")   |
| D: | 48 cm (18 7/8")   |

Fabulous Mid-Century rosewood sideboard.

With five small drawers and six separate shelf spaces, this makes a very functional piece of storage.

There are a few scratches and a little veneer missing but overall it is in good condition for its age.

| Materials & Techniques: | ['245'] |
|-------------------------|---------|
| Condition:              | Fair    |
| Period:                 | 20th Ce |