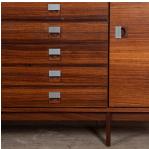

## Mid-Century Rosewood Sideboard **£3,350.00**

Cent

| W: | 230 cm (90 9/16") |
|----|-------------------|
| H: | 82 cm (32 1/4")   |
| D: | 48 cm (18 7/8")   |

Fabulous Mid-Century rosewood sideboard.

With five small drawers and six separate shelf spaces, this makes a very functional piece of storage.

There are a few scratches and a little veneer missing but overall it is in good condition for its age.

| Materials & Techniques: | ['245'] |
|-------------------------|---------|
| Condition:              | Fair    |
| Period:                 | 20th Ce |