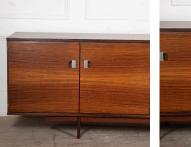

## Mid-Century Rosewood Sideboard **£3,350.00**

Cent

| W: | 230 cm (90 9/16") |
|----|-------------------|
| H: | 82 cm (32 1/4")   |
| D: | 48 cm (18 7/8")   |

Fabulous Mid-Century rosewood sideboard.

With five small drawers and six separate shelf spaces, this makes a very functional piece of storage.

There are a few scratches and a little veneer missing but overall it is in good condition for its age.

| Materials & Techniques: | ['245'] |
|-------------------------|---------|
| Condition:              | Fair    |
| Period:                 | 20th Ce |