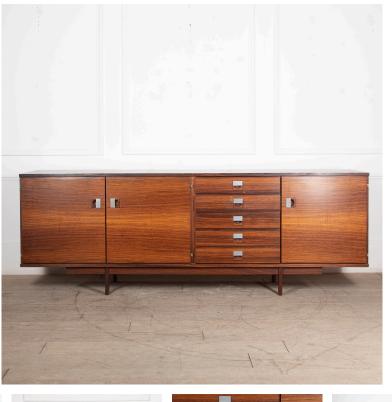

## Mid-Century Rosewood Sideboard **£3,350.00**

Cent

| W: | 230 cm (90 9/16") |
|----|-------------------|
| H: | 82 cm (32 1/4")   |
| D: | 48 cm (18 7/8")   |

Fabulous Mid-Century rosewood sideboard.

With five small drawers and six separate shelf spaces, this makes a very functional piece of storage.

There are a few scratches and a little veneer missing but overall it is in good condition for its age.

| Materials & Techniques: | ['245'] |
|-------------------------|---------|
| Condition:              | Fair    |
| Period:                 | 20th Ce |