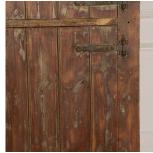

## English 20th Century Rustic Wooden Cupboard £1,275.00

W: 103 cm (40 9/16") H: 194 cm (76 3/8") D: 37 cm (14 9/16")

20th Century English rustic tall wooden cupboard.

With finger hole pulls and shelving inside, complete with original graffiti, doodlings inside and out.

Would make a perfect storage cupboard for a kitchen or hallway with its seven shelves.

Materials & Techniques: ['444']
Condition: Good
Period: 20th Cent

30 Long Street, Tetbury Gloucestershire GL8 8AQ **T:** 01666 505 111