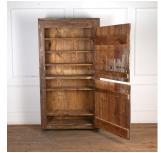

## English 20th Century Rustic Wooden Cupboard £1,275.00

W: 103 cm (40 9/16") H: 194 cm (76 3/8") D: 37 cm (14 9/16")

20th Century English rustic tall wooden cupboard.

With finger hole pulls and shelving inside, complete with original graffiti, doodlings inside and out.

Would make a perfect storage cupboard for a kitchen or hallway with its seven shelves.

Materials & Techniques: ['444']
Condition: Good
Period: 20th Cent

30 Long Street, Tetbury Gloucestershire GL8 8AQ **T:** 01666 505 111