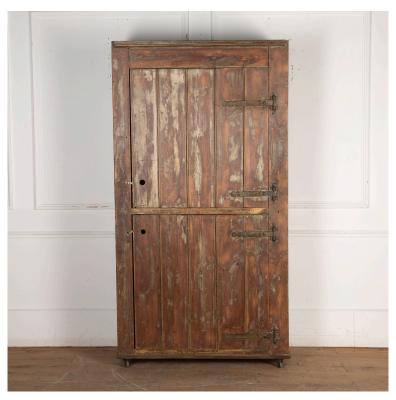

## English 20th Century Rustic Wooden Cupboard £1,275.00

W: 103 cm (40 9/16") H: 194 cm (76 3/8") D: 37 cm (14 9/16")

20th Century English rustic tall wooden cupboard.

With finger hole pulls and shelving inside, complete with original graffiti, doodlings inside and out.

Would make a perfect storage cupboard for a kitchen or hallway with its seven shelves.

Materials & Techniques: ['444']
Condition: Good
Period: 20th Cent

30 Long Street, Tetbury Gloucestershire GL8 8AQ **T:** 01666 505 111