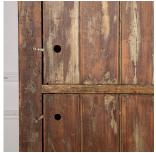

## English 20th Century Rustic Wooden Cupboard £1,275.00

W: 103 cm (40 9/16") H: 194 cm (76 3/8") D: 37 cm (14 9/16")

20th Century English rustic tall wooden cupboard.

With finger hole pulls and shelving inside, complete with original graffiti, doodlings inside and out.