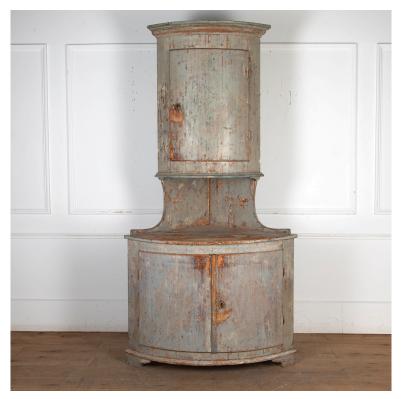

## 19th Century Gustavian Corner Cupboard £6,400.00

W: 130 cm (51 3/16") H: 223 cm (87 13/16") D: 80 cm (31 1/2")

Wonderful early 19th Century Gustavian corner cupboard from the Varmland province.

Featuring a dry scraped exterior, that has highlighted its early paintwork.

Circa 1810.

Materials & Techniques: ['122', '237']
Condition: Good

Period: 18th Cent and Earlier

30 Long Street, Tetbury Gloucestershire GL8 8AQ **T:** 01666 505 111

Hangar One & Hangar Two Babdown Airfield, Gloucestershire GL8 8YL T: 01666 503970/502199