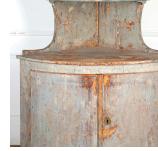

## 19th Century Gustavian Corner Cupboard £6,400.00

W: 130 cm (51 3/16") H: 223 cm (87 13/16") D: 80 cm (31 1/2")

Wonderful early 19th Century Gustavian corner cupboard from the Varmland province.

Featuring a dry scraped exterior, that has highlighted its early paintwork.

Circa 1810.

Materials & Techniques: ['122', '237']
Condition: Good

Period: 18th Cent and Earlier

30 Long Street, Tetbury Gloucestershire GL8 8AQ **T:** 01666 505 111

Hangar One & Hangar Two Babdown Airfield, Gloucestershire GL8 8YL T: 01666 503970/502199