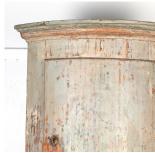

## 19th Century Gustavian Corner Cupboard £6,400.00

W: 130 cm (51 3/16") H: 223 cm (87 13/16") D: 80 cm (31 1/2")

Wonderful early 19th Century Gustavian corner cupboard from the Varmland province.

Featuring a dry scraped exterior, that has highlighted its early paintwork.

Circa 1810.

Materials & Techniques: ['122', '237']
Condition: Good

Period: 18th Cent and Earlier

30 Long Street, Tetbury Gloucestershire GL8 8AQ **T:** 01666 505 111

Hangar One & Hangar Two Babdown Airfield, Gloucestershire GL8 8YL T: 01666 503970/502199