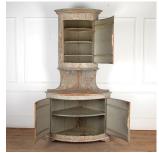

## 19th Century Gustavian Corner Cupboard £6,400.00

W: 130 cm (51 3/16") H: 223 cm (87 13/16") D: 80 cm (31 1/2")

Wonderful early 19th Century Gustavian corner cupboard from the Varmland province.

Featuring a dry scraped exterior, that has highlighted its early paintwork.

Circa 1810.

Materials & Techniques: ['122', '237']
Condition: Good

Period: 18th Cent and Earlier

30 Long Street, Tetbury Gloucestershire GL8 8AQ **T:** 01666 505 111

Hangar One & Hangar Two Babdown Airfield, Gloucestershire GL8 8YL T: 01666 503970/502199