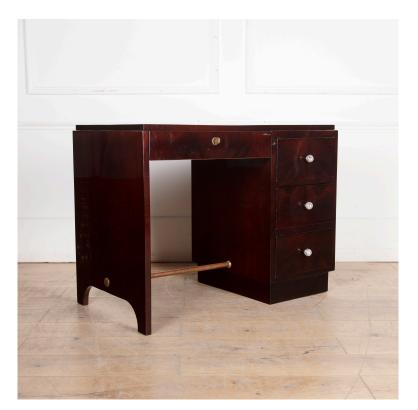

## French Art Deco Writing Desk **£800.00**

| W: | 100 cm (39 3/8") |
|----|------------------|
| H: | 75 cm (29 1/2")  |
| D: | 55 cm (21 5/8")  |

Charming French Art Deco ladies writing desk.

This desk is covered with walnut veneer that is in a palisander colour.

It has three chests on the right side and one in the center. The whole is decorated with three new stylish handles.

| Materials & Techniques: | ['197', '276'] |
|-------------------------|----------------|
| Condition:              | Good           |
| Period:                 | 20th Cent      |