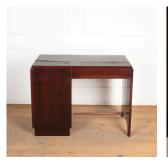

## French Art Deco Writing Desk **£800.00**

| W: | 100 cm (39 3/8") |
|----|------------------|
| H: | 75 cm (29 1/2")  |
| D: | 55 cm (21 5/8")  |

Charming French Art Deco ladies writing desk.

This desk is covered with walnut veneer that is in a palisander colour.

It has three chests on the right side and one in the center. The whole is decorated with three new stylish handles.

| Materials & Techniques: | ['197', '276'] |
|-------------------------|----------------|
| Condition:              | Good           |
| Period:                 | 20th Cent      |