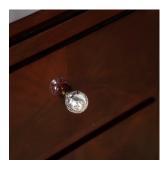

## French Art Deco Writing Desk **£800.00**

| W: | 100 cm (39 3/8") |
|----|------------------|
| H: | 75 cm (29 1/2")  |
| D: | 55 cm (21 5/8")  |

Charming French Art Deco ladies writing desk.

This desk is covered with walnut veneer that is in a palisander colour.

It has three chests on the right side and one in the center. The whole is decorated with three new stylish handles.

| Materials & Techniques: | ['197', '276'] |
|-------------------------|----------------|
| Condition:              | Good           |
| Period:                 | 20th Cent      |