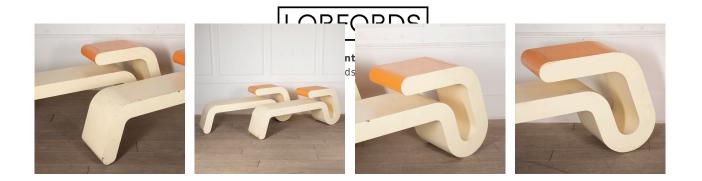

## 20th Century Modernist Consoles **£680.00**

| W: | 197 cm (77 9/16") |
|----|-------------------|
| H: | 76 cm (29 15/16") |
| D: | 41 cm (16 1/8")   |

Stylish pair of 20th Century console/benches in cream and orange lacquer.

A very bold design and is substantially made with some chips and scratches commensurate with age and material.

Great for a hallway or the end of a bed.

PRICED INDIVIDUALLY

| ['240']   |
|-----------|
| Fair      |
| 20th Cent |
|           |