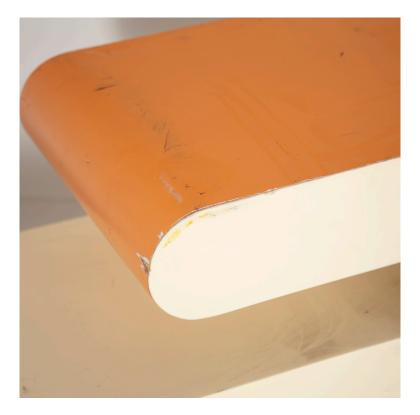

## 20th Century Modernist Consoles **£680.00**

| W: | 197 cm (77 9/16") |
|----|-------------------|
| H: | 76 cm (29 15/16") |
| D: | 41 cm (16 1/8")   |

Stylish pair of 20th Century console/benches in cream and orange lacquer.

A very bold design and is substantially made with some chips and scratches commensurate with age and material.

Great for a hallway or the end of a bed.

PRICED INDIVIDUALLY

| ['240']   |
|-----------|
| Fair      |
| 20th Cent |
|           |