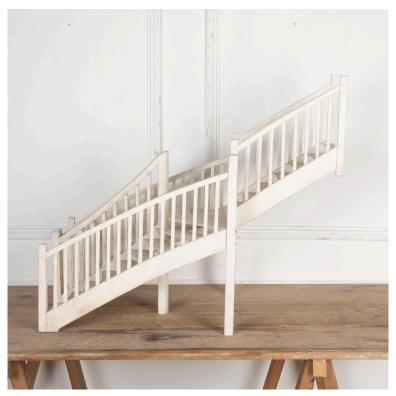

## Early 20th Century Architectural Model of Stairs £895.00

W: 46 cm (18 1/8") H: 72.5 cm (28 9/16") D: 89 cm (35 1/16")

Early 20th Century scale architects' architectural model of stairs.

The two flights unite at a half landing with a further flight leading upwards with a painted white finish.

This piece would grace any room within the home or office.

Materials & Techniques: 484 Condition: Good Period: 20th Cent

30 Long Street, Tetbury Gloucestershire GL8 8AQ T: 01666 505 111

Hangar One & Hangar Two Babdown Airfield, Gloucestershire GL8 8YL **T:** 01666 503970/502199