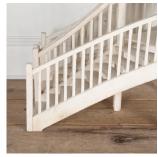

## Early 20th Century Architectural Model of Stairs £895.00

W: 46 cm (18 1/8") H: 72.5 cm (28 9/16") D: 89 cm (35 1/16")

Early 20th Century scale architects' architectural model of stairs.

The two flights unite at a half landing with a further flight leading upwards with a painted white finish.

This piece would grace any room within the home or office.

Materials & Techniques: 484 Condition: Good Period: 20th Cent

30 Long Street, Tetbury Gloucestershire GL8 8AQ T: 01666 505 111

Hangar One & Hangar Two Babdown Airfield, Gloucestershire GL8 8YL **T:** 01666 503970/502199