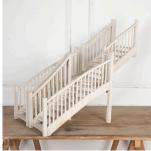

## Early 20th Century Architectural Model of Stairs £895.00

W: 46 cm (18 1/8") H: 72.5 cm (28 9/16") D: 89 cm (35 1/16")

Early 20th Century scale architects' architectural model of stairs.

The two flights unite at a half landing with a further flight leading upwards with a painted white finish.

This piece would grace any room within the home or office.

Materials & Techniques: 484 Condition: Good Period: 20th Cent

30 Long Street, Tetbury Gloucestershire GL8 8AQ T: 01666 505 111

Hangar One & Hangar Two Babdown Airfield, Gloucestershire GL8 8YL **T:** 01666 503970/502199