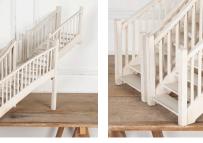

## Early 20th Century Architectural Model of Stairs £895.00

W: 46 cm (18 1/8") H: 72.5 cm (28 9/16") D: 89 cm (35 1/16")

Early 20th Century scale architects' architectural model of stairs.

The two flights unite at a half landing with a further flight leading upwards with a painted white finish.

This piece would grace any room within the home or office.

Materials & Techniques: 484 Condition: Good Period: 20th Cent

30 Long Street, Tetbury Gloucestershire GL8 8AQ T: 01666 505 111

Hangar One & Hangar Two Babdown Airfield, Gloucestershire GL8 8YL **T:** 01666 503970/502199