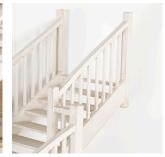

## Early 20th Century Architectural Model of Stairs £895.00

W: 46 cm (18 1/8") H: 72.5 cm (28 9/16") D: 89 cm (35 1/16")

Early 20th Century scale architects' architectural model of stairs.

The two flights unite at a half landing with a further flight leading upwards with a painted white finish.

This piece would grace any room within the home or office.

Materials & Techniques: 484 Condition: Good Period: 20th Cent

30 Long Street, Tetbury Gloucestershire GL8 8AQ T: 01666 505 111

Hangar One & Hangar Two Babdown Airfield, Gloucestershire GL8 8YL **T:** 01666 503970/502199