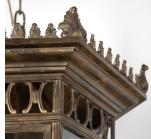

## 20th Century French Brass Lantern £5,900.00

W: 69 cm (27 3/16") H: 120 cm (47 1/4") D: 69 cm (27 3/16")

Impressive 20th Century French brass lantern of large proportion.

This lantern is of good quality with etched glass panels, and an opening door, and has been rewired with three bulb holders.