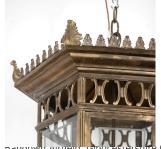

## 20th Century French Brass Lantern £5,900.00

W: 69 cm (27 3/16") H: 120 cm (47 1/4") D: 69 cm (27 3/16")

Impressive 20th Century French brass lantern of large proportion.

This lantern is of good quality with etched glass panels, and an opening door, and has been rewired with three bulb holders.