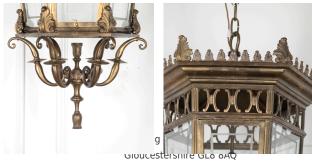

## 20th Century French Brass Lantern £5,900.00

W: 69 cm (27 3/16") H: 120 cm (47 1/4") D: 69 cm (27 3/16")

Impressive 20th Century French brass lantern of large proportion.

This lantern is of good quality with etched glass panels, and an opening door, and has been rewired with three bulb holders.

Materials & Techniques: ['136']
Condition: Good
Period: 20th Cent

**T:** 01666 503970/502199