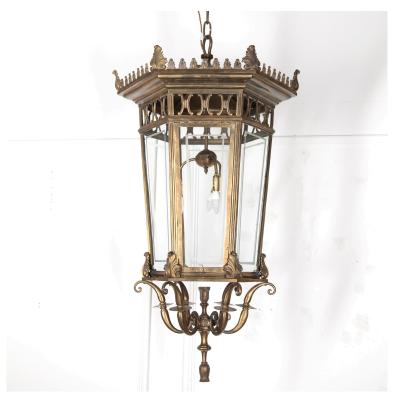

## 20th Century French Brass Lantern £5,900.00

W: 69 cm (27 3/16") H: 120 cm (47 1/4") D: 69 cm (27 3/16")

Impressive 20th Century French brass lantern of large proportion.

This lantern is of good quality with etched glass panels, and an opening door, and has been rewired with three bulb holders.

Materials & Techniques: ['136']
Condition: Good
Period: 20th Cent

**T:** 01666 503970/502199