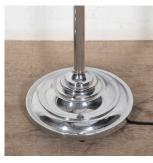

## Pair of 20th Century Chrome Reading Lamps £1,950.00

W: 26 cm (10 1/4") H: 147 cm (57 7/8") D: 26 cm (10 1/4")

Unusual pair of mid 20th Century chrome adjustable standing reading lamps.

In good condition for their age and would suit both classic and contemporary interiors!