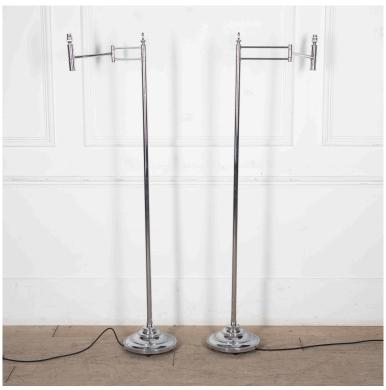

## Pair of 20th Century Chrome Reading Lamps £1,950.00

W: 26 cm (10 1/4") H: 147 cm (57 7/8") D: 26 cm (10 1/4")

Unusual pair of mid 20th Century chrome adjustable standing reading lamps.

In good condition for their age and would suit both classic and contemporary interiors!