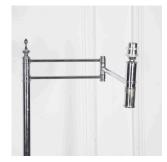

## Pair of 20th Century Chrome Reading Lamps £1,950.00

W: 26 cm (10 1/4") H: 147 cm (57 7/8") D: 26 cm (10 1/4")

Unusual pair of mid 20th Century chrome adjustable standing reading lamps.

In good condition for their age and would suit both classic and contemporary interiors!