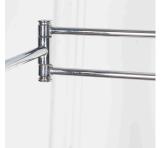

## Pair of 20th Century Chrome Reading Lamps £1,950.00

W: 26 cm (10 1/4") H: 147 cm (57 7/8") D: 26 cm (10 1/4")

Unusual pair of mid 20th Century chrome adjustable standing reading lamps.

In good condition for their age and would suit both classic and contemporary interiors!