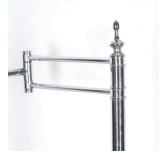

## Pair of 20th Century Chrome Reading Lamps £1,950.00

W: 26 cm (10 1/4") H: 147 cm (57 7/8") D: 26 cm (10 1/4")

Unusual pair of mid 20th Century chrome adjustable standing reading lamps.

In good condition for their age and would suit both classic and contemporary interiors!