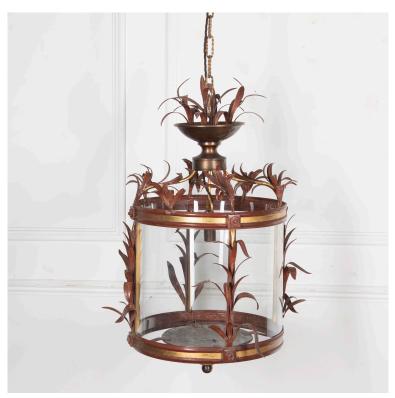

## Large 20th Century Maison Jansen Lantern £3,950.00

W: 60 cm (23 5/8") H: 100 cm (39 3/8") D: 60 cm (23 5/8")

Superb Mid 20th Century painted and gilt Maison Jansen lantern.

Height 200 cm including chain.