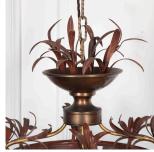

## Large 20th Century Maison Jansen Lantern £3,950.00

W: 60 cm (23 5/8") H: 100 cm (39 3/8") D: 60 cm (23 5/8")

Superb Mid 20th Century painted and gilt Maison Jansen lantern.

Height 200 cm including chain.