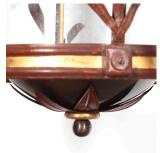

## Large 20th Century Maison Jansen Lantern £3,950.00

W: 60 cm (23 5/8") H: 100 cm (39 3/8") D: 60 cm (23 5/8")

Superb Mid 20th Century painted and gilt Maison Jansen lantern.

Height 200 cm including chain.