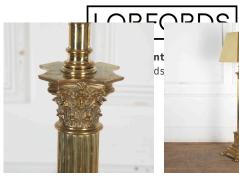

The lamp has a reeded column with a corinthian topped capital. The lamp is fully adjustable rising to 180cm.

Circa 1900.

This lamp has passed PAT testing according to UK standards.

Materials & Techniques: ['136']
Condition: Good
Period: 19th Cent