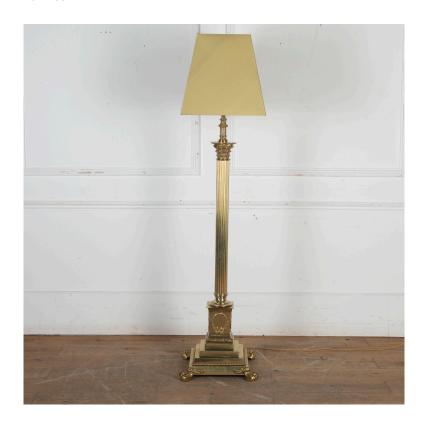

## Victorian Corinthian Column Brass Lamp **£1,295.00**

W: 36 cm (14 3/16") H: 145 cm (57 1/16") D: 36 cm (14 3/16")

Quality Victorian lamp made from solid brass.

This lamp has a stepped and cushioned square base with Lion's paw feet rising to a square plinth decorated with laurel wreath swags.

The lamp has a reeded column with a corinthian topped capital. The lamp is fully adjustable rising to 180cm.

Circa 1900.

This lamp has passed PAT testing according to UK standards.

Materials & Techniques: ['136']
Condition: Good
Period: 19th Cent