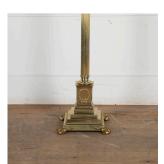

## Victorian Corinthian Column Brass Lamp **£1,295.00**

W: 36 cm (14 3/16") H: 145 cm (57 1/16") D: 36 cm (14 3/16")

Quality Victorian lamp made from solid brass.

This lamp has a stepped and cushioned square base with Lion's paw feet rising to a square plinth decorated with laurel wreath swags.