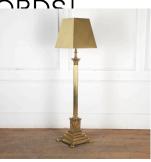

## Victorian Corinthian Column Brass Lamp **£1,295.00**

W: 36 cm (14 3/16") H: 145 cm (57 1/16") D: 36 cm (14 3/16")

Quality Victorian lamp made from solid brass.

This lamp has a stepped and cushioned square base with Lion's paw feet rising to a square plinth decorated with laurel wreath swags.

The lamp has a reeded column with a corinthian topped capital. The lamp is fully adjustable rising to 180cm.

Circa 1900.

This lamp has passed PAT testing according to UK standards.

Materials & Techniques: ['136']
Condition: Good
Period: 19th Cent