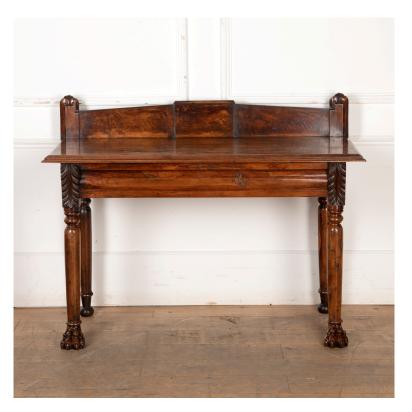

## 19th Century Irish Yew Wood Side Table **£4,900.00**

| W: | 127 cm (50")     |
|----|------------------|
| H: | 97 cm (38 3/16") |
| D: | 51 cm (20 1/16") |

Late 19th Century regency Irish yew wood side table.

With a panel arched back and a chamfered, and molded edge to the top.

The moulded frieze and carved acanthus stiles above the tall turned legs are raised on boldly carved lion paw feet.

Circa 1830.

| Materials & Techniques: | ['146', '281'] |
|-------------------------|----------------|
| Condition:              | Good           |
| Period:                 | 19th Cent      |