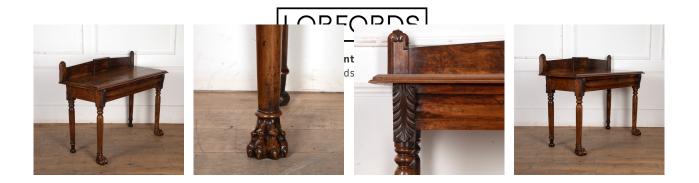

## 19th Century Irish Yew Wood Side Table **£4,900.00**

| W: | 127 cm (50")     |
|----|------------------|
| H: | 97 cm (38 3/16") |
| D: | 51 cm (20 1/16") |

Late 19th Century regency Irish yew wood side table.

With a panel arched back and a chamfered, and molded edge to the top.

The moulded frieze and carved acanthus stiles above the tall turned legs are raised on boldly carved lion paw feet.

Circa 1830.

| Materials & Techniques: | ['146', '281'] |
|-------------------------|----------------|
| Condition:              | Good           |
| Period:                 | 19th Cent      |