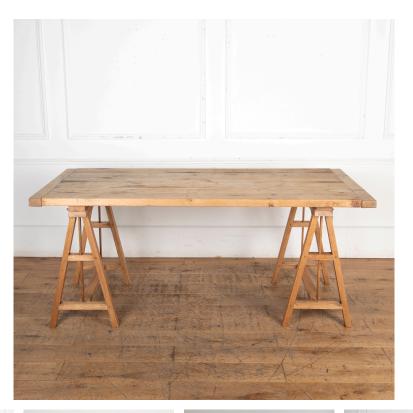

## 20th Century English Trestle Table **£1,600.00**

| W: | 183 cm (72 1/16") |
|----|-------------------|
| H: | 78 cm (30 11/16") |
| D: | 88 cm (34 5/8")   |

20th Century English wooden trestle table.

With an attractive wooden top and adjustable base, this table would make for both a great desk and dining table.

Circa 1950.

| Materials & Techniques: | ['237']   |
|-------------------------|-----------|
| Condition:              | Good      |
| Period:                 | 20th Cent |