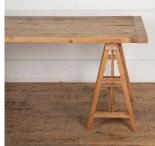

## 20th Century English Trestle Table **£1,600.00**

| W: | 183 cm (72 1/16") |
|----|-------------------|
| H: | 78 cm (30 11/16") |
| D: | 88 cm (34 5/8")   |

20th Century English wooden trestle table.

With an attractive wooden top and adjustable base, this table would make for both a great desk and dining table.

Circa 1950.

| Materials & Techniques: | ['237']   |
|-------------------------|-----------|
| Condition:              | Good      |
| Period:                 | 20th Cent |