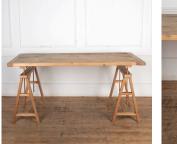

## 20th Century English Trestle Table **£1,600.00**

| W: | 183 cm (72 1/16") |
|----|-------------------|
| H: | 78 cm (30 11/16") |
| D: | 88 cm (34 5/8")   |

20th Century English wooden trestle table.

With an attractive wooden top and adjustable base, this table would make for both a great desk and dining table.

Circa 1950.

| Materials & Techniques: | ['237']   |
|-------------------------|-----------|
| Condition:              | Good      |
| Period:                 | 20th Cent |