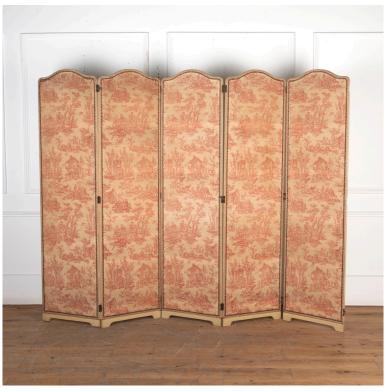

## 20th Century French Toile de Jouy Screen £975.00

W: 247 cm (97 1/4") H: 186 cm (73 1/4") D: 2 cm (0 13/16")

Early 20th Century French five-fold toile de jouy screen.

This screen is in good condition for its age with signs of wear commensurate with use.

Within today's home, this would make for an attractive room divider or placed behind a bed for use as a stand-in headboard.

Materials & Techniques: ['169']
Condition: Good
Period: 20th Cent

hangar One & hangar Two