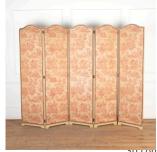

## 20th Century French Toile de Jouy Screen £975.00

W: 247 cm (97 1/4") H: 186 cm (73 1/4") D: 2 cm (0 13/16")

Early 20th Century French five-fold toile de jouy screen.

This screen is in good condition for its age with signs of wear commensurate with use.

Within today's home, this would make for an attractive room divider or placed behind a bed for use as a stand-in headboard.

Materials & Techniques: ['169']
Condition: Good
Period: 20th Cent

hangar One & hangar Two