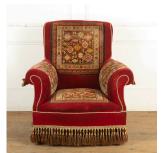

## 19th Century Carpet Chair **£1,250.00**

W: 100 cm (39 3/8") H: 100 cm (39 3/8") D: 80 cm (31 1/2")

Beautiful Victorian carpet chair covered in its original red velvet.

With carpet panels and tassels throughout and standing on a turned ebonised leg with brass castors.

This chair is in almost immaculate condition as it is believed to have had an outer cover that protected the fabrics and colours.

Materials & Techniques: Velvet
Condition: Good
Period: 19th Cent

Gloucestershire GL8 8AQ **T:** 01666 505 111