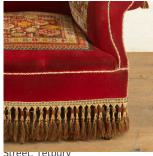

## 19th Century Carpet Chair **£1,250.00**

W: 100 cm (39 3/8") H: 100 cm (39 3/8") D: 80 cm (31 1/2")

Beautiful Victorian carpet chair covered in its original red velvet.

With carpet panels and tassels throughout and standing on a turned ebonised leg with brass castors.

This chair is in almost immaculate condition as it is believed to have had an outer cover that protected the fabrics and colours.

Materials & Techniques: Velvet
Condition: Good
Period: 19th Cent

Gloucestershire GL8 8AQ **T:** 01666 505 111