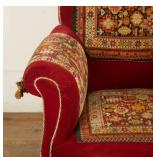

## 19th Century Carpet Chair **£1,250.00**

W: 100 cm (39 3/8") H: 100 cm (39 3/8") D: 80 cm (31 1/2")

Beautiful Victorian carpet chair covered in its original red velvet.

With carpet panels and tassels throughout and standing on a turned ebonised leg with brass castors.

This chair is in almost immaculate condition as it is believed to have had an outer cover that protected the fabrics and colours.

Materials & Techniques: Velvet
Condition: Good
Period: 19th Cent

Gloucestershire GL8 8AQ **T:** 01666 505 111