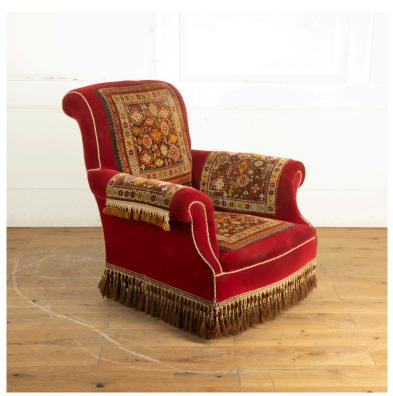

## 19th Century Carpet Chair **£1,250.00**

W: 100 cm (39 3/8") H: 100 cm (39 3/8") D: 80 cm (31 1/2")

Beautiful Victorian carpet chair covered in its original red velvet.

With carpet panels and tassels throughout and standing on a turned ebonised leg with brass castors.

This chair is in almost immaculate condition as it is believed to have had an outer cover that protected the fabrics and colours.

Materials & Techniques: Velvet
Condition: Good
Period: 19th Cent

Gloucestershire GL8 8AQ **T:** 01666 505 111