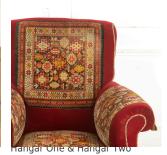

## 19th Century Carpet Chair **£1,250.00**

W: 100 cm (39 3/8") H: 100 cm (39 3/8") D: 80 cm (31 1/2")

Beautiful Victorian carpet chair covered in its original red velvet.

With carpet panels and tassels throughout and standing on a turned ebonised leg with brass castors.

This chair is in almost immaculate condition as it is believed to have had an outer cover that protected the fabrics and colours.

Materials & Techniques: Velvet
Condition: Good
Period: 19th Cent

Gloucestershire GL8 8AQ **T:** 01666 505 111