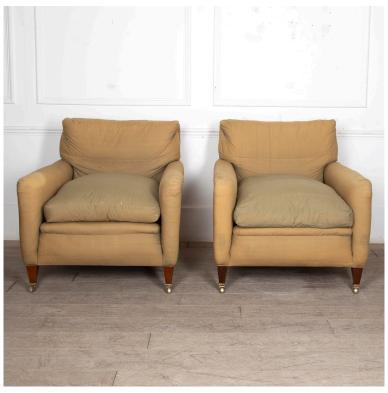

## Pair of 20th Century Howard Style Armchairs £3,900.00

W: 82 cm (32 1/4") H: 86 cm (33 7/8") D: 103 cm (40 9/16")

Pair of classic Edwardian Howard-style country house armchairs with down cushions.

These quality chairs are of generous proportions and are comfortable chairs with original mahogany legs, and brass casters.

Ready for recovery; post-sale.

Materials & Techniques: ['274']
Condition: Good
Period: 20th Cent

Gloucestershire GL8 8AQ **T:** 01666 505 111

Babdown Airfield, Gloucestershire GL8 8YL T: 01666 503970/502199