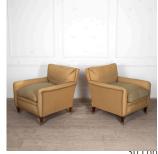

## Pair of 20th Century Howard Style Armchairs £3,900.00

W: 82 cm (32 1/4") H: 86 cm (33 7/8") D: 103 cm (40 9/16")

Pair of classic Edwardian Howard-style country house armchairs with down cushions.

These quality chairs are of generous proportions and are comfortable chairs with original mahogany legs, and brass casters.

Ready for recovery; post-sale.

Materials & Techniques: ['274']
Condition: Good
Period: 20th Cent

Gloucestershire GL8 8AQ **T:** 01666 505 111

Babdown Airfield, Gloucestershire GL8 8YL T: 01666 503970/502199