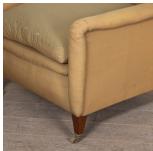

## Pair of 20th Century Howard Style Armchairs £3,900.00

W: 82 cm (32 1/4") H: 86 cm (33 7/8") D: 103 cm (40 9/16")

Pair of classic Edwardian Howard-style country house armchairs with down cushions.

These quality chairs are of generous proportions and are comfortable chairs with original mahogany legs, and brass casters.

Ready for recovery; post-sale.

Materials & Techniques: ['274']
Condition: Good
Period: 20th Cent

Gloucestershire GL8 8AQ **T:** 01666 505 111

Babdown Airfield, Gloucestershire GL8 8YL T: 01666 503970/502199