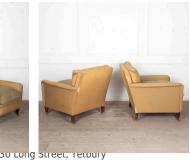

## Pair of 20th Century Howard Style Armchairs £3,900.00

W: 82 cm (32 1/4") H: 86 cm (33 7/8") D: 103 cm (40 9/16")

Pair of classic Edwardian Howard-style country house armchairs with down cushions.

These quality chairs are of generous proportions and are comfortable chairs with original mahogany legs, and brass casters.

Ready for recovery; post-sale.

Materials & Techniques: ['274']
Condition: Good
Period: 20th Cent

Gloucestershire GL8 8AQ **T:** 01666 505 111

Babdown Airfield, Gloucestershire GL8 8YL T: 01666 503970/502199