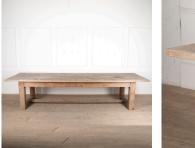

## Large Arts & Crafts Oak Table **£9,500.00**

| W: | 362 cm (142 1/2")  |
|----|--------------------|
| H: | 66.5 cm (26 3/16") |
| D: | 120 cm (47 1/4")   |

Large 20th Century Arts and Crafts Oak dining table.

This dining table has been used outside a large country house and has aged beautifully to a mellow silvergrey colour.

Circa 1900.

| Materials & Techniques: | ['217']   |
|-------------------------|-----------|
| Condition:              | Good      |
| Period:                 | 20th Cent |