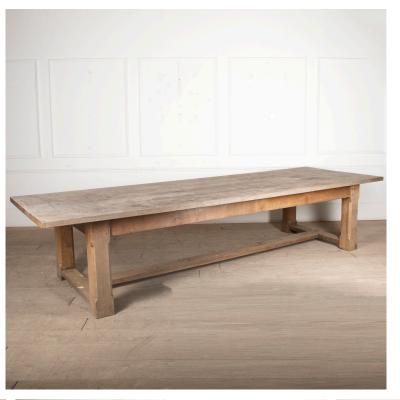

## Large Arts & Crafts Oak Table **£9,500.00**

| W: | 362 cm (142 1/2")  |
|----|--------------------|
| H: | 66.5 cm (26 3/16") |
| D: | 120 cm (47 1/4")   |

Large 20th Century Arts and Crafts Oak dining table.

This dining table has been used outside a large country house and has aged beautifully to a mellow silvergrey colour.

Circa 1900.

| Materials & Techniques: | ['217']   |
|-------------------------|-----------|
| Condition:              | Good      |
| Period:                 | 20th Cent |