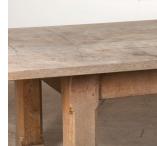

## Large Arts & Crafts Oak Table **£9,500.00**

| W: | 362 cm (142 1/2")  |
|----|--------------------|
| H: | 66.5 cm (26 3/16") |
| D: | 120 cm (47 1/4")   |

Large 20th Century Arts and Crafts Oak dining table.

This dining table has been used outside a large country house and has aged beautifully to a mellow silvergrey colour.

Circa 1900.

| Materials & Techniques: | ['217']   |
|-------------------------|-----------|
| Condition:              | Good      |
| Period:                 | 20th Cent |