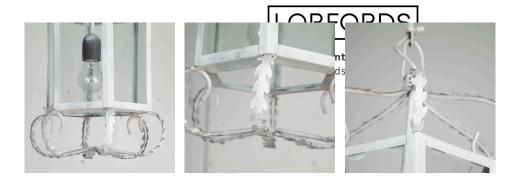

## 20th Century White Metal Lantern ${\tt {\pm 595.00}}$

| W: | 28 cm (12")     |
|----|-----------------|
| H: | 53 cm (20 7/8") |
| D: | 28 cm (12")     |

Attractive 20th Century French lantern.

Featuring attractive pierced decoration to the toleware frame. Lovely aged patina, with a few minor cracks to some of the glass panels.