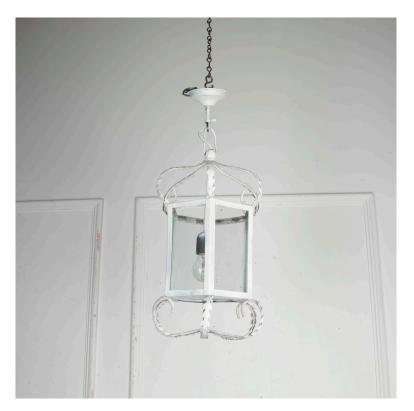

## 20th Century White Metal Lantern ${\tt {\pm 595.00}}$

| W: | 28 cm (12")     |
|----|-----------------|
| H: | 53 cm (20 7/8") |
| D: | 28 cm (12")     |

Attractive 20th Century French lantern.

Featuring attractive pierced decoration to the toleware frame. Lovely aged patina, with a few minor cracks to some of the glass panels.

Please note, this lantern is currently undergoing our vetting process and does not currently have a valid PAT test and may require work before delivery/collection (this is at no extra cost to the buyer).

| Materials & Techniques: | Metalwork |
|-------------------------|-----------|
| Condition:              | Good      |
| Period:                 | 20th Cent |

30 Long Street, Tetbury Gloucestershire GL8 8AQ **T:** 01666 505 111 Hangar One & Hangar Two Babdown Airfield, Gloucestershire GL8 8YL **T:** 01666 503970/502199