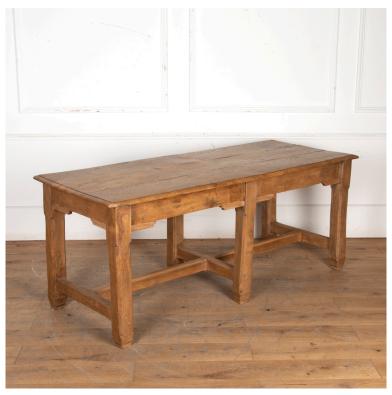

## 19th Century English Elm Dining Table £2,450.00

W: 74 cm (29 1/8") H: 75 cm (29 1/2") D: 182 cm (71 5/8")

19th Century English elm dining table.

The top shows the Elm figuration within the wood giving it a great natural colour and look.

Ideal for a center table in a kitchen a serving table or a hallway table. A very useful piece for today's home.

Materials & Techniques: ['165']
Condition: Good
Period: 19th Cent

30 Long Street, Tetbury Gloucestershire GL8 8AQ **T:** 01666 505 111