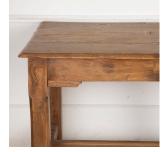

## 19th Century English Elm Dining Table £2,450.00

W: 74 cm (29 1/8") H: 75 cm (29 1/2") D: 182 cm (71 5/8")

19th Century English elm dining table.

The top shows the Elm figuration within the wood giving it a great natural colour and look.

Ideal for a center table in a kitchen a serving table or a hallway table. A very useful piece for today's home.

Materials & Techniques: ['165']
Condition: Good
Period: 19th Cent

30 Long Street, Tetbury Gloucestershire GL8 8AQ **T:** 01666 505 111