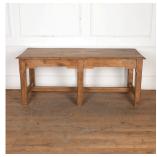

## 19th Century English Elm Dining Table £2,450.00

W: 74 cm (29 1/8") H: 75 cm (29 1/2") D: 182 cm (71 5/8")

19th Century English elm dining table.

The top shows the Elm figuration within the wood giving it a great natural colour and look.

Ideal for a center table in a kitchen a serving table or a hallway table. A very useful piece for today's home.

Materials & Techniques: ['165']
Condition: Good
Period: 19th Cent

30 Long Street, Tetbury Gloucestershire GL8 8AQ **T:** 01666 505 111