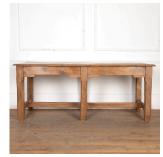

## 19th Century English Elm Dining Table £2,450.00

W: 74 cm (29 1/8") H: 75 cm (29 1/2") D: 182 cm (71 5/8")

19th Century English elm dining table.

The top shows the Elm figuration within the wood giving it a great natural colour and look.

Ideal for a center table in a kitchen a serving table or a hallway table. A very useful piece for today's home.

Materials & Techniques: ['165']
Condition: Good
Period: 19th Cent

30 Long Street, Tetbury Gloucestershire GL8 8AQ **T:** 01666 505 111