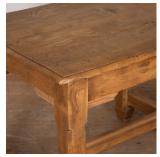

## 19th Century English Elm Dining Table £2,450.00

W: 74 cm (29 1/8") H: 75 cm (29 1/2") D: 182 cm (71 5/8")

19th Century English elm dining table.

The top shows the Elm figuration within the wood giving it a great natural colour and look.