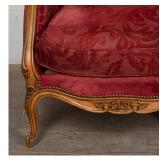

## Pair of 20th Century French Armchairs £650.00

W: 67 cm (26 3/8") H: 84 cm (33 1/16") D: 65 cm (25 9/16")

A classic pair of 20th Century French armchairs, super comfortable as you would expect.

With nice detailing on the legs and beech wood frames, the upholstery is not new but in good condition and features luxury feather filled cushions.