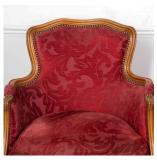

## Pair of 20th Century French Armchairs £650.00

W: 67 cm (26 3/8") H: 84 cm (33 1/16") D: 65 cm (25 9/16")

A classic pair of 20th Century French armchairs, super comfortable as you would expect.

With nice detailing on the legs and beech wood frames, the upholstery is not new but in good condition and features luxury feather filled cushions.