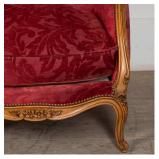

## Pair of 20th Century French Armchairs £650.00

W: 67 cm (26 3/8") H: 84 cm (33 1/16") D: 65 cm (25 9/16")

A classic pair of 20th Century French armchairs, super comfortable as you would expect.

With nice detailing on the legs and beech wood frames, the upholstery is not new but in good condition and features luxury feather filled cushions.