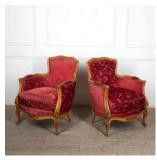

## Pair of 20th Century French Armchairs £650.00

W: 67 cm (26 3/8") H: 84 cm (33 1/16") D: 65 cm (25 9/16")

A classic pair of 20th Century French armchairs, super comfortable as you would expect.

With nice detailing on the legs and beech wood frames, the upholstery is not new but in good condition and features luxury feather filled cushions.