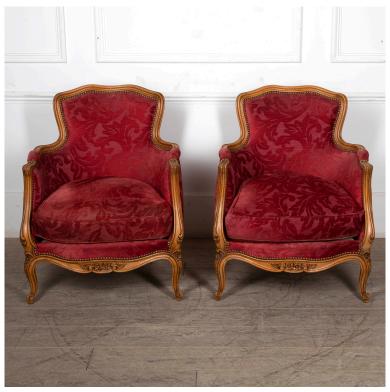

## Pair of 20th Century French Armchairs £650.00

W: 67 cm (26 3/8") H: 84 cm (33 1/16") D: 65 cm (25 9/16")

A classic pair of 20th Century French armchairs, super comfortable as you would expect.

With nice detailing on the legs and beech wood frames, the upholstery is not new but in good condition and features luxury feather filled cushions.