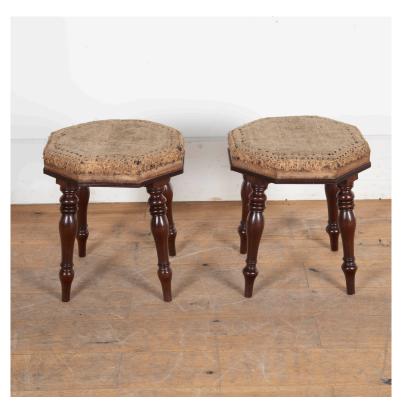

## Pair of 19th Century English Mahogany Stools £1,650.00

W: 42 cm (16 9/16") H: 47 cm (18 1/2") D: 42 cm (16 9/16")

Pair of 19th Century English Country House mahogany stools.

Featuring turned legs, this pair of stools would benefit from being reupholstered, although they have their own charm as they are currently too!