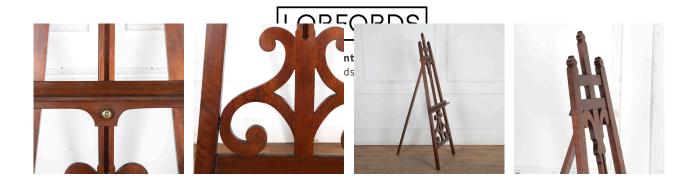

## 19th Century Mahogany Easel **£1,950.00**

| W: | 62 cm (24 7/16") |
|----|------------------|
| H: | 162 cm (63 3/4") |
| D: | 9 cm (3 9/16")   |

Quality 19th Century mahogany gallery easel.

The tapering supports with pagoda capitals and the central supports with swept scrolls to the top and further S shape scrolls to the base.

Holds the adjustable picture rest with a brass knob.

Circa 1840.

| Mahogany  |
|-----------|
| Good      |
| 19th Cent |
|           |

30 Long Street, Tetbury Gloucestershire GL8 8AQ **T:** 01666 505 111 Hangar One & Hangar Two Babdown Airfield, Gloucestershire GL8 8YL **T:** 01666 503970/502199