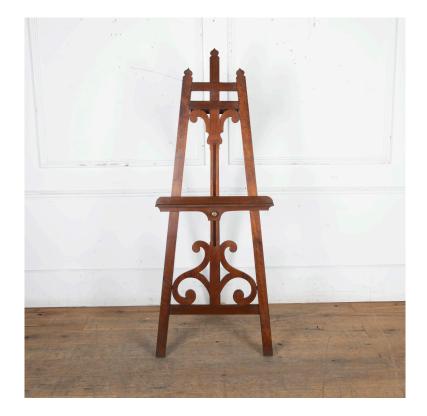

## 19th Century Mahogany Easel **£1,950.00**

| W: | 62 cm (24 7/16") |
|----|------------------|
| H: | 162 cm (63 3/4") |
| D: | 9 cm (3 9/16")   |

Quality 19th Century mahogany gallery easel.

The tapering supports with pagoda capitals and the central supports with swept scrolls to the top and further S shape scrolls to the base.

Holds the adjustable picture rest with a brass knob.

Circa 1840.

| Mahogany  |
|-----------|
| Good      |
| 19th Cent |
|           |

30 Long Street, Tetbury Gloucestershire GL8 8AQ **T:** 01666 505 111 Hangar One & Hangar Two Babdown Airfield, Gloucestershire GL8 8YL **T:** 01666 503970/502199