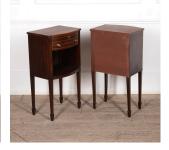

## 19th Century Mahogany Bedside Tables **£1,485.00**

| W: | 41 cm (16 1/8")  |
|----|------------------|
| H: | 76 cm (29 15/16" |
| D: | 30 cm (11 13/16" |

Quality 19th Century attractive pair of Mahogany bedside tables.

In great condition these beautiful pieces stand on four fine tapering legs, they have a useful drawer and brushing slide and a well figured mahogany top.

Attractive, clean and composed of quality wood.