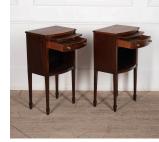

## 19th Century Mahogany Bedside Tables **£1,485.00**

| W: | 41 cm (16 1/8")  |
|----|------------------|
| H: | 76 cm (29 15/16" |
| D: | 30 cm (11 13/16" |

Quality 19th Century attractive pair of Mahogany bedside tables.

In great condition these beautiful pieces stand on four fine tapering legs, they have a useful drawer and brushing slide and a well figured mahogany top.

Attractive, clean and composed of quality wood.