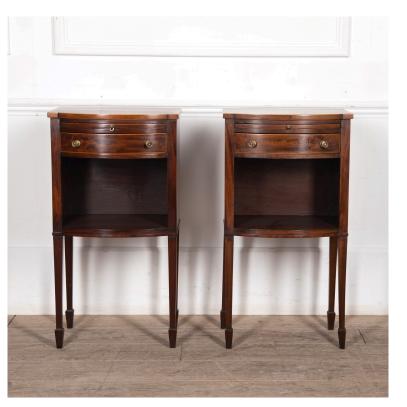

## 19th Century Mahogany Bedside Tables **£1,485.00**

| W: | 41 cm (16 1/8")  |
|----|------------------|
| H: | 76 cm (29 15/16" |
| D: | 30 cm (11 13/16" |

Quality 19th Century attractive pair of Mahogany bedside tables.

In great condition these beautiful pieces stand on four fine tapering legs, they have a useful drawer and brushing slide and a well figured mahogany top.

Attractive, clean and composed of quality wood.