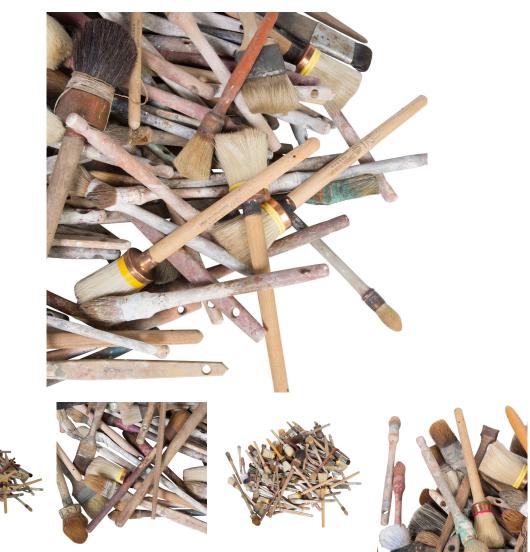

## Huge Collection of Decorative Paintbrushes - CANNOT FIND - 15/04/21 **£250.00**

| W: | 5 cm (2")        |
|----|------------------|
| H: | 42 cm (16 9/16") |
| D: | 5 cm (2")        |

Cent

A very large collection of decorative paintbrushes. All various shapes and sizes. Sold in bundles of 20

| Materials & Techniques: | Wood   |
|-------------------------|--------|
| Condition:              | Good   |
| Period:                 | 20th C |

30 Long Street, Tetbury Gloucestershire GL8 8AQ **T:** 01666 505 111 Hangar One & Hangar Two Babdown Airfield, Gloucestershire GL8 8YL T: 01666 503970/502199