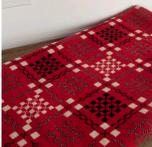

## 20th Century Welsh Tapestry Blanket **£420.00**

| W: | 218 cm (85 13/16") |
|----|--------------------|
| H: | 180 cm (70 7/8")   |
| D: | 0 cm               |

Gorgeous 20th Century welsh wool tapestry blanket.

In red cream and black hues in the traditional portcullis design. This blanket is of large proportions and benefits from being reversible.

Circa Mid 1960's with a great vibrant colour throughout with no fading. One small edge, shows some wear but is barely noticeable and does not distract from the overall aesthetic.