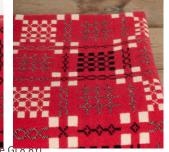

## 20th Century Welsh Tapestry Blanket **£420.00**

| W: | 218 cm (85 13/16") |
|----|--------------------|
| H: | 180 cm (70 7/8")   |
| D: | 0 cm               |

Gorgeous 20th Century welsh wool tapestry blanket.

In red cream and black hues in the traditional portcullis design. This blanket is of large proportions and benefits from being reversible.

Circa Mid 1960's with a great vibrant colour throughout with no fading. One small edge, shows some wear but is barely noticeable and does not distract from the overall aesthetic.