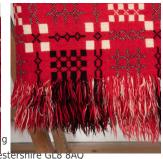

## 20th Century Welsh Tapestry Blanket **£420.00**

| W: | 218 cm (85 13/16") |
|----|--------------------|
| H: | 180 cm (70 7/8")   |
| D: | 0 cm               |

Gorgeous 20th Century welsh wool tapestry blanket.

In red cream and black hues in the traditional portcullis design. This blanket is of large proportions and benefits from being reversible.

Circa Mid 1960's with a great vibrant colour throughout with no fading. One small edge, shows some wear but is barely noticeable and does not distract from the overall aesthetic.