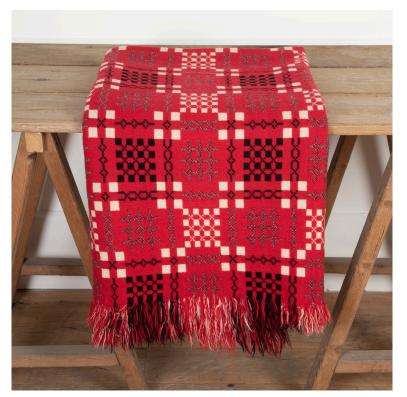

## 20th Century Welsh Tapestry Blanket **£420.00**

| W: | 218 cm (85 13/16") |
|----|--------------------|
| H: | 180 cm (70 7/8")   |
| D: | 0 cm               |

Gorgeous 20th Century welsh wool tapestry blanket.

In red cream and black hues in the traditional portcullis design. This blanket is of large proportions and benefits from being reversible.

Circa Mid 1960's with a great vibrant colour throughout with no fading. One small edge, shows some wear but is barely noticeable and does not distract from the overall aesthetic.